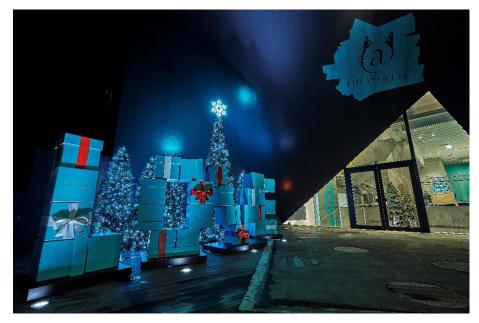

エントランスでは、約4mのツリーやブルーボックスで作られたビッグサイズのLOVE モチーフが、クリスマスシーズ ンを彩ります。また店内は、ティファニーカラーに染められたウィットに富んだティファニースタンドや、ロマンチッ クなNYの夜景をイメージしたフォトスポット、世界中の女性の憧れである、アイコニックなティファニーのジュエリー ボックスに入って写真を撮って頂けるフォトスポットなど、この期間しかご体験いただけないような、ティファニーな らではの古き良きアメリカのノスタルジックで、サプライズと幸福に満ちた世界観をご堪能いただけます。

さらに、11月30日(土)から12月8日(日)の期間中にご購入いただいた方には、12時から18時の間、プロのカメラ マンによる写真撮影をご体験いただけます。撮影したお写真は、素敵な思い出と共にお持ち帰りください。

ティファニー@キャットストリートに設置されたクリスマスツリーと LOVE モチーフのフォトスポット

1F ティファニースタンド

& CO.

FOR FURTHER INQUIRIES, PLEASE VISIT PRESS.TIFFANY.COM