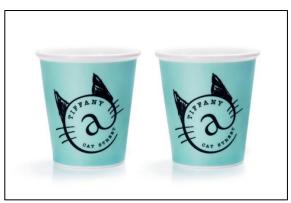

また、クリスマスシーズンに合わせ、ティファニー@キャットストリート限定商品の新商品を発売開始いたします。 スターリングシルバーのハートタグチャームのペンダントには、ネコをモチーフにした同ストアのロゴが刻印されてい ます。また、既にオリジナル版が人気のボーンチャイナペーパーカップにも、同ストアのロゴがデザインされています。 どちらもクリスマスシーズンのギフトにぴったりな新商品です。

ティファニー@キャットストリート限定商品

ハートタグチャーム (スターリングシルバー) \*ペンダントチェーン付き税抜 24,500 円

ボーンチャイナペーパーカップ (ボーンチャイナ)税抜 16,500 円

FOR FURTHER INQUIRIES, PLEASE VISIT PRESS.TIFFANY.COM TIFFANY, T&CO., TIFFANY & CO., THE COLOR AND WORD MARK TIFFANY BLUE AND THE DESIGN AND WORD MARK TIFFANY BLUE BOX ARE TRADEMARKS OF TIFFANY AND COMPANY AND ITS AFFILIATES. © 2019, TIFFANY AND COMPANY.