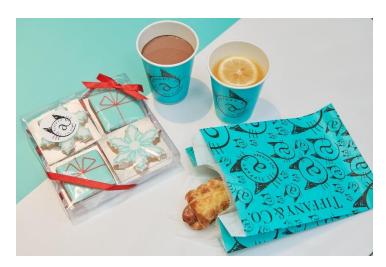

1F ジュエリーボックス

2F NYの夜景をイメージしたフォトスポット

また、ティファニーカフェ@キャットストリートでは、クリスマス限定の新メニューとして、ホットチョコレートやホ ットジンジャーレモネード、ソーセージプレッツェルが登場致します。お土産としても大人気のクッキーもクリスマス 仕様に。

クリスマス限定新メニュー

そしてこのティファニー 2019 年クリスマスキャンペーンに合わせ、11 月 28 日(木)に三浦翔平さんや、トリンドル玲 奈さん、BENI さんをはじめとする、総勢 300 名以上のゲストがお祝いにご来場くださいました。BENI さんによるシー クレットライブや MARZY と OKAMOTO REIJI による DJ プレイとともに、ティファニーが贈る LOVE とクリスマスシー ズンのムードが溢れる、特別な一夜をお過ごしいただきました。