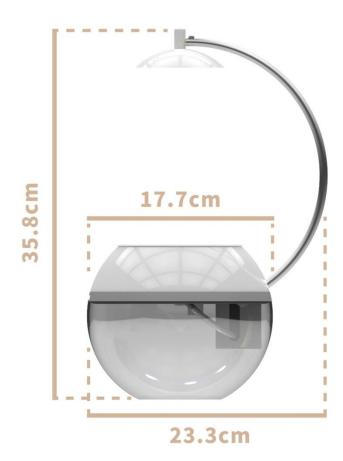

#### **Specification**

Size: 23.3 x 17.7 x 35.8 cm Net weight: approx. 460 g Tank capacity: 1300 ml

Materials: Aluminum, plastic

Plant light: 12 LED Tank light: 6 LED

Power input: DC 5V 2A

| Term: Ex-work Taipei |            |
|----------------------|------------|
| Currency: USD        |            |
| 12 pcs/carton        |            |
|                      | Unit price |
| MSRP                 | 139        |
| Sample               | 69         |
| Quotation            |            |
| Q'ty                 | Unit price |
| 12pcs                | 49.5       |
| 120pcs               | 44.5       |
| 240pcs               | 41.5       |
| 360pcs               | 39.5       |
| 504pcs               | 37.5       |