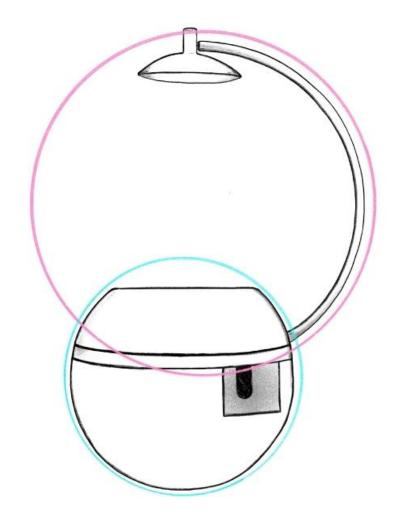

# Herb City Pro







### Water cycle system





#### LED Plant light

Design for plant growth







Promote the growth of plant rhizomes, and affect the photosynthesis, chlorophyll absorption ratio and carotenoid absorption ratio.

520 ~ 610nm

Repel green plants, low absorption rate of chlorophyll.

610 ~ 720nm

Affect photosynthesis and accelerate plant growth.

720 ~ 1000nm

Stimulates plant cells, affects flowering and seed germination.

#### Plant pot









#### Touch switch



#### USB power



#### LED Tank light

Design for plant growth



■ PC material tank





## Contact our sales team email/ <a href="mailto:sales01@arkybrand.com">sales01@arkybrand.com</a> Tel/ +886-2-26438166

#### **Specification**

Size: 23.3 x 17.7 x 35.8 cm Net weight: approx. 460 g Tank capacity: 1300 ml

Materials: Alu