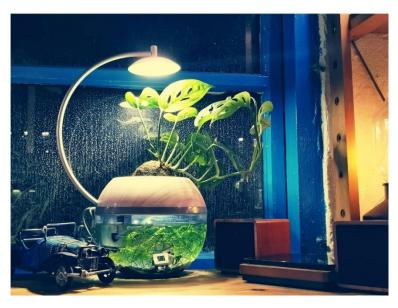

# Herb City Pro







### Water cycle system





#### LED Plant light

Design for plant growth







Promote the growth of plant rhizomes, and affect the photosynthesis, chlorophyll absorption ratio and carotenoid absorption ratio.

520 ~ 610nm

Repel green plants, low absorption rate of chlorophyll.

610 ~ 720nm

Affect photosynthesis and accelerate plant growth.

720 ~ 1000nm

Stimulates plant cells, affects flowering and seed germination.

#### Plant pot









#### Touch switch



#### USB power



#### LED Tank light

Design for plant growth



■ PC material tank





## Contact our sales team email/ <a href="mailto:sales01@arkybrand.com">sales01@arkybrand.com</a> Tel/ +886-2-26438166

#### **Specification**

Size: 23.3 x 17.7 x 35.8 cm Net weight: approx. 460 g Tank capacity: 1300 ml

Materials: Aluminum, plastic

Plant light: 12 LED Tank light: 6 LED

Power input: DC 5V 2A

|