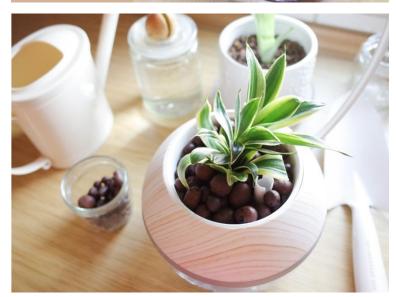

# Herb City Pro







### Water cycle system





#### LED Plant light

Design for plant growth







Promote the growth of plant rhizomes, and affect the photosynthesis, chlorophyll absorption ratio and carotenoid absorption ratio.

520 ~ 610nm

Repel green plants, low absorption rate of chlorophyll.

610 ~ 720nm

Affect photosynthesis and accelerate plant growth.

720 ~ 1000nm

Stimulates plant cells, affects flowering and seed germination.

#### Plant pot









#### Touch switch



#### USB power



#### LED Tank light

Design for plant growth



■ PC material tank





## Contact our sales team email/ <a href="mailto:sales01@arkybrand.com">sales01@arkybrand.com</a> Tel/ +886-2-26438166

#### **Specification**

Size: 23.3 x 17.7 x 35.8 cm Net weight: approx. 460 g Tank capacity: 1300 ml

Materials: Aluminum, plastic

Plant light: 12 LED Tank light: 6 LED

Power input: DC 5V 2A

| Term: Ex-work Taipei |            |
|----------------------|------------|
| Currency: USD        |            |
| 12 pcs/carton        |            |
|                      | Unit price |
| MSRP                 | 139        |
| Sample               | 69         |
| Quotation            |            |
| Q'ty                 | Unit price |
| 12pcs                | 49.5