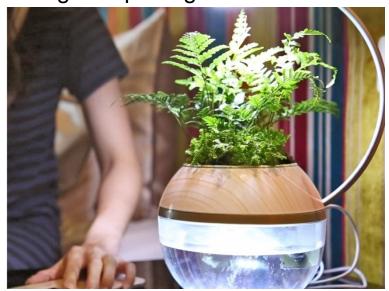

# Herb City Pro

### Water cycle system

#### LED Plant light

Design for plant growth

Promote the growth of plant rhizomes, and affect the photosynthesis, chlorophyll absorption ratio and carotenoid absorption ratio.

520 ~ 610nm

Repel green plants, low absorption rate of chlorophyll.

#### LED Tank light

Design for plant growth

■ PC material tank