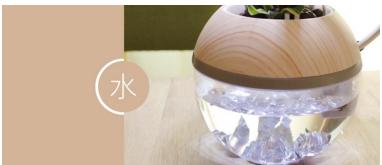

# Herb City Pro







### Water cycle system





#### LED Plant light

Design for plant growth







Promote the growth of plant rhizomes, and affect the photosynthesis, chlorophyll absorption ratio and carotenoid absorption ratio.

520 ~ 610nm

Repel green plants, low absorption rate of chlorophyll.

610 ~ 720nm

Affect photosynthesis and accelerate plant growth.

720 ~ 1000nm

Stimulates plant cells, affects flowering and seed germination.

#### Plant pot









#### Touch switch



#### USB power



#### LED Tank light

Design for plant growth



■ PC material tank





## Contact our sales team email/ <a href="mailto:sales01@arkybrand.com">sales01@arkybrand.com</a> Tel/ +886-2-26438166

#### **Specification**

Size: 23.3 x 17.7 x 35.8 cm Net weight: approx. 460 g Tank capacity: 1300 ml

Materials: Aluminum, plastic

Plant light: 12 LED Tank light: 6 LED

Power input: DC 5V 2A

| Term: Ex-work Taipei |            |
|----------------------|------------|
| Currency: USD        |            |
| 12 pcs/carton        |            |
|                      | Unit price |
| MSRP                 | 139        |
| Sample               | 69         |
| Quotation            |            |
| Q'ty                 | Unit price |
| 12pcs                | 49