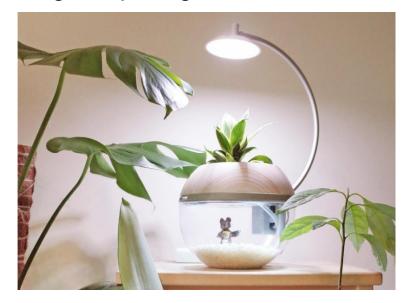

# Herb City Pro







### Water cycle system





#### LED Plant light

Design for plant growth







Promote the growth of plant rhizomes, and affect the photosynthesis, chlorophyll absorption ratio and carotenoid absorption ratio.

520 ~ 610nm

Repel green plants, low absorption rate of chlorophyll.

610 ~ 720nm

Affect photosynthesis and accelerate plant growth.

720 ~ 1000nm

Stimulates plant cells, affects flowering and seed germination.

#### Plant pot









#### Touch switch



#### USB power



#### LED Tank light

Design for plant growth



■ PC material tank





## Contact our sales team email/ <a href="mailto:sales01@arkybrand.com">sales01@arkybrand.com</a> Tel/ +886-2-26438166

#### **Specification**

Size: 23.3 x 17.7 x 35.8 cm Net weight: approx. 460 g Tank capacity: 1300 ml

Materials: Aluminum, plastic

Plant light: 12 LED Tank light: 6 LED

Power input: DC 5V 2A