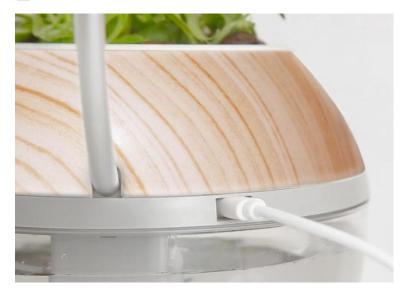

# Herb City Pro







### Water cycle system





#### LED Plant light

Design for plant growth







Promote the growth of plant rhizomes, and affect the photosynthesis, chlorophyll absorption ratio and carotenoid absorption ratio.

520 ~ 610nm

Repel green plants, low absorption rate of chlorophyll.

610 ~ 720nm

Affect photosynthesis and accelerate plant growth.

720 ~ 1000nm

Stimulates plant cells, affects flowering and seed germination.

#### Plant pot









#### Touch switch



#### USB power



#### LED Tank light

Design for plant growth



■ PC material tank





## Contact our sales team email/ <a href="mailto:sales01@arkybrand.com">sales01@arkybrand.com</a> Tel/ +886-2-26438166

#### **Specification**

Size: 23.3 x 17.7 x 35.8 cm Net weight: approx. 460 g Tank capacity: 1300 ml

Materials: Aluminum, plastic

Plant light: 12 LED Tank light: 6 LED

Power input: DC 5V 2A

| Term: Ex-work Taipei |            |
|----------------------|------------|
| Currency: USD        |            |
| 12 pcs/carton        |            |
|                      | Unit price |
| MSRP                 | 139        |
| Sample               | 69         |
| Quotation            |            |
| Q'ty                 | Unit price |
| 12pcs                | 49.5       |
| 120pcs               | 44.5