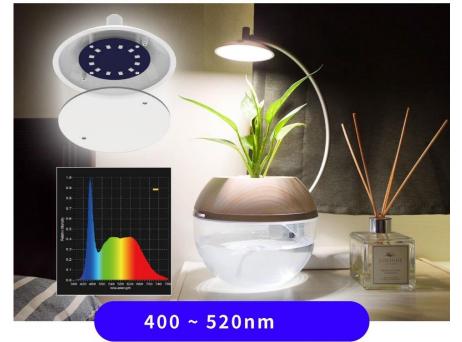

#### LED Plant light

Design for plant growth

Promote the growth of plant rhizomes, and affect the photosynthesis, chlorophyll absorption ratio and carotenoid absorption ratio.

520 ~ 610nm

Repel green plants, low absorption rate of chlorophyll.

610 ~ 720nm

Affect photosynthesis and accelerate plant growth.

720 ~ 1000nm

Stimulates plant cells, affects flowering and seed germination.

#### LED Tank light

Design for plant growth

■ PC material tank