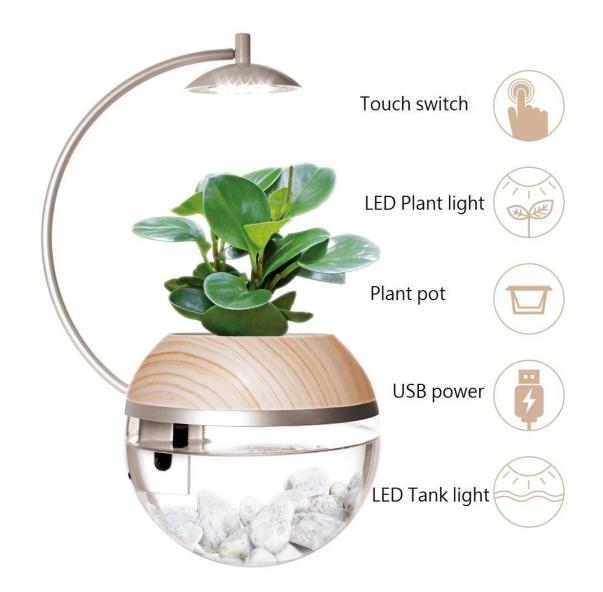

#### LED Plant light

Design for plant growth

Promote the growth of plant rhizomes, and affect the photosynthesis, chlorophyll absorption ratio and carotenoid absorption ratio.

520 ~ 610nm

Repel green plants, low absorption rate of chlorophyll.

610 ~ 720nm

Affect photosynthesis and accelerate plant growth.

720 ~ 1000nm

Stimulates plant cells, affects flowering and seed germination.

#### Plant pot

#### Touch switch

#### USB power

#### LED Tank light

Design for plant growth

■ PC material tank