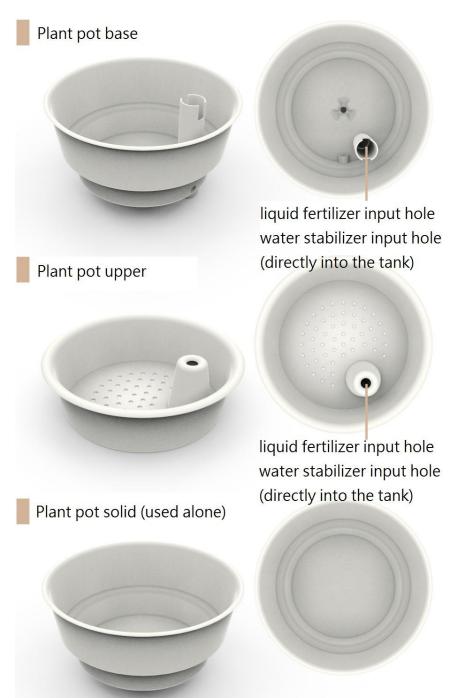

# Herb City Pro







### Water cycle system





#### LED Plant light

Design for plant growth







Promote the growth of plant rhizomes, and affect the photosynthesis, chlorophyll absorption ratio and carotenoid absorption ratio.

520 ~ 610nm

Repel green plants, low absorption rate of chlorophyll.

610 ~ 720nm

Affect photosynthesis and accelerate plant growth.

720 ~ 1000nm

Stimulates plant cells, affects flowering and seed germination.

#### Plant pot









#### Touch switch



#### USB power



#### LED Tank light

Design for plant growth



■ PC material tank





## Contact our sales team email/ <a href="mailto:sales01@arkybrand.com">sales01@arkybrand.com</a> Tel/ +886-2-26438166

#### **Specification**

Size: 23.3 x 17.7 x 35.8 cm Net weight: approx. 460 g Tank capacity: 1300 ml

Materials: Aluminum, plastic

Plant light: 12 LED Tank light: 6 LED

Power input: DC 5V 2A

| Term: Ex-work Taipei |            |
|----------------------|------------|
| Currency: USD        |            |
| 12 pcs/carton        |            |
|                      | Unit price |
| MSRP                 | 139        |
| Sample               | 69         |
| Quotation            |            |
| Q'ty                 | Unit price |
| 12pcs                | 49.5