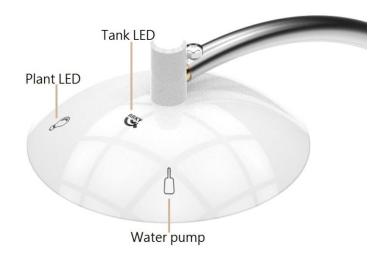

#### LED Plant light

Design for plant growth

Promote the growth of plant rhizomes, and affect the photosynthesis, chlorophyll absorption ratio and carotenoid absorption ratio.

520 ~ 610nm

Repel green plants, low absorption rate of chlorophyll.

610 ~ 720nm

Affect photosynthesis and accelerate plant growth.

720 ~ 1000nm

Stimulates plant cells, affects flowering and seed germination.

#### LED Tank light

Design for plant growth

■ PC material tank