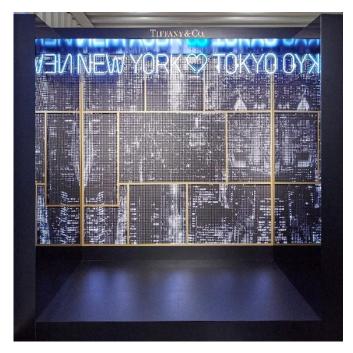

1F期間限定で設置されるクレーンマシーン

2Fニューヨークと東京の街並みをイメージしたフォトスポット

さらに、「ティファニーカフェ@キャットストリート」では、期間限定の新メニューも登場 いたします。

期間限定のカフェメニュー

4月23日(金)からの開催に先立ち、前日には感染予防対策が徹底された同店に、吉沢亮さんや、三吉彩花さん、谷まりあさんをはじめとする多数のセレブリティが来場。ティファニーならではの世界観の中で期間限定の特別なコンテンツを堪能しました。