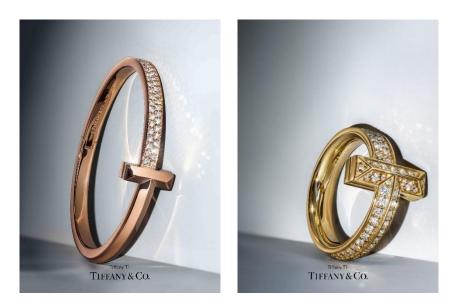

本キャンペーンでは、この3名がアルファベットの「T」を中心に繰り広げられる3つの作品 を通して、ティファニーのシグネチャーコレクションをコンテンポラリーなレンズワークで 表現しています。大胆なフォルム、印象的なパヴェダイヤモンド、そして精巧なクラフトマ ンシップにスポットライトを当てた同キャンペーンは、マリオ・ソレンティがニューヨーク で撮影しました。「ティファニーTワン」は、内面の強さと個性を表現しているコレクショ ンの背景はそのままに、新たに加わったブレスレット、ピアス、ペンダントの各スタイルや、 18K ホワイトゴールドが、コレクションの幅をさらに広げ、進化を遂げています。「Give Me the T」キャンペーンの中でこの3名は、合計 13カラットを超える約 250 石ものダイヤモンド があしらわれたチョーカーなど、これまでに登場した「ティファニーTワン」に新しいデザ インを重ね、コレクションを通して自分自身を表現しています。