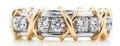

### 新田真剣佑さん着用ジュエリー

「バードオンアロック」プローチ ルベライト 49.82ct

ソリティア ダイヤモンド スタッズ ピアス

ダイヤモンドラインブレスレット

16 ストーン リング

16ストーンリング