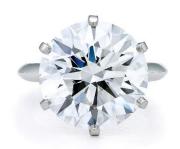

### TIFFANY & CO.

ハイジュエリーを身に纏った三吉彩花さん

三吉彩花さんの手元に輝くのは、10.14カラットを誇るダイヤモンドが、6本の爪で高く掲げられたデザインが特徴的な「ティファニー® セッティング」のリングです。

1886年にティファニー創業者、チャールズ・ルイス・ティファニーが考案した「ティファニー®セッティング」は、ダイヤモンドをシャンク(腕)の部分から離してプロング(爪)で支えることによって、あらゆる方向から光を取り込み、ダイヤモンドの輝きを最大化させるセッティングです。それまでシャンクから石を持ち上げるという発想がなかったジュエリー業界で、最も重要なイノベーションのひとつとなりました。この革新的な「ティファニー®セッティング」は、ティファニーが「ダイヤモンド・オーソリティ」として君臨し続ける象徴的な存在となっています。