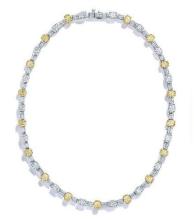

#### 三吉彩花さん着用ジュエリー

ティファニー® セッティングリング センターストーン 10.14ct

ダイヤモンド ネックレス

ティファニーソレストイヤリング

ティファニーTトゥルーワイドリング

ティファニー ソレスト フルエタニティ リング

ティファニー エンブレイスバンド リング