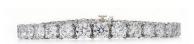

### 新田真剣佑さん着用ジュエリー

「バードオンアロック」プローチ ルベライト 49.82ct

ソリティア ダイヤモンド スタッズ ピアス

ダイヤモンドラインブレスレット

16 ストーン リング

16ストーンリング