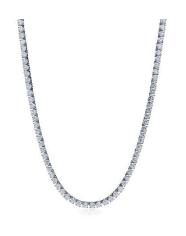

### 新田真剣佑さん着用ジュエリー

「バードオンアロック」プローチ ルベライト 49.82ct

ソリティア ダイヤモンド スタッズ ピアス

ダイヤモンドラインブレスレット

16 ストーン リング

16ストーンリング