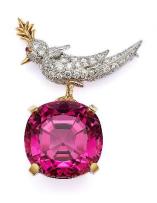

## TIFFANY&CO.

「バードオンアロック」を身に纏った新田真剣佑さん

新田真剣佑さんの胸元に輝くのは、銀座本店のファサードにも象徴的に掲げられているジャン・シュランバージェの代表作「バード オン ア ロック」ブローチ。鮮やかな色彩が印象的な49.82カラットの希少なルベライトが目を惹く華麗なデザインが特徴です。

「バードオンアロック」はティファニーが誇るジェムストーンの数々に、パヴェダイヤモンドがセットされた愛らしい鳥が羽を休めるデザインが魅力的な作品です。自然界をありのままに写し取るシュランバージェの想像力と、卓越した職人の精巧な技術が融合して誕生したこのブローチは、時代を超えて世界中で愛され続けています。