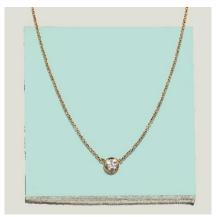

エルサ・ペレッティ™ ダイヤモンド パイ ザ ヤード™ シングル ダイヤモンド ペンダント 18K イエローゴールド、ダイヤモンド 0.18 カラット~ 20 万円台~

Tiffany, T&CO., Tiffany & Co., The color and word mark Tiffany Blue, and the design and word mark Tiffany Blue Box are trademarks of Tiffany and Company and its affiliates.