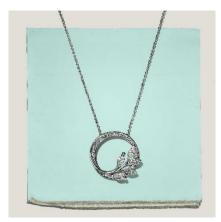

# TIFFANY&CO.

ティファニー ノット ダブル ロウ ヒンジ パングル 18K ローズゴールド、ダイヤモンド ¥2,970,000-税込

ティファニー ノット ペンダン 18K イエローゴールド、ダイヤモンド ¥528,000-税込

ティファニー® セッティング エンゲージメント リング プラチナ、ダイヤモンド 0.18 カラット〜 20 万円台〜

ティファニー ビクトリア™ ダイヤモンド ヴァイン サークル ペンダント プラチナ、ダイヤモンド ¥1,144,000-税込