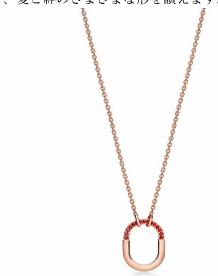

このスペシャルモーメントを記念して、ティファニー梅田阪急店 5 階では、日本では 5 店舗のみのエクスクルーシブなアイテムとなる「ティファニー ロック」のペンダントを展開します。1883年にまで遡るパドロックブローチにインスパイアされた「ティファニー ロック」は、永遠に守り抜く愛のシンボルとして時代を超えたアイコンとなっています。18K ローズゴールドにルビーをセットしたデザインが、愛と絆のさまざまな形を讃えます。

ティファニー ロック スモール ペンダント (ルビー、18K ローズゴールド) ¥572,000(税込)