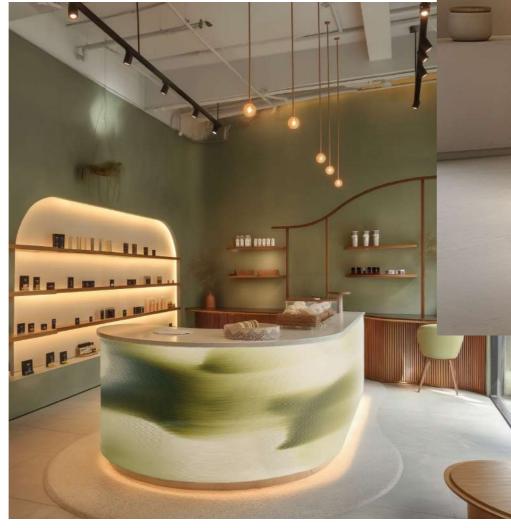

### Brand New Surface Colors Shifting with Your Perspective

FRONT

The fine-tuned 31 magical color shifts. The generated smo the feeling of wind 1 Viewers can only ex changes on-site, the the place.

RIGHT

LEFT

The fine-tuned 3D printed surfaces produce magical color shifts.

The generated smooth color shifts bring to mind the feeling of wind blowing through the space.

Viewers can only experience the interactive color changes on-site, thereby maximizing the value of