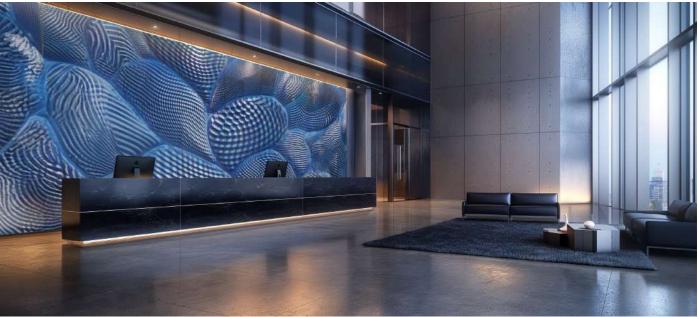

#### Multi-chromatic design

In nature, there is no such thing as a definite number of colours, but a variety of colours delicately mixing and changing to create beautiful images.

We have developed our own digital colour schemes to realise the ambiguous beauty of colours, which are like life itself, and develop CMF designs that behave as if they were alive.

The position of the panels changes within the viewer's sight, creating entirely different colors and allowing each person to interactively observe their unique colors.

The finely detailed matte texture brings forth a modern and sophisticated high-quality space.

It can be adapted to any size or curvature, allowing the creation of custom color-changing patterns.

Dreamy

Surface Method PLEAT

20

LEFT

FRONT

RIGHT

The TRANSLUCENT method creates the Illusionary mood by utilizing highly translucent materials to produce effects reminiscent of dichroic glass, resulting in a diverse array of colors.