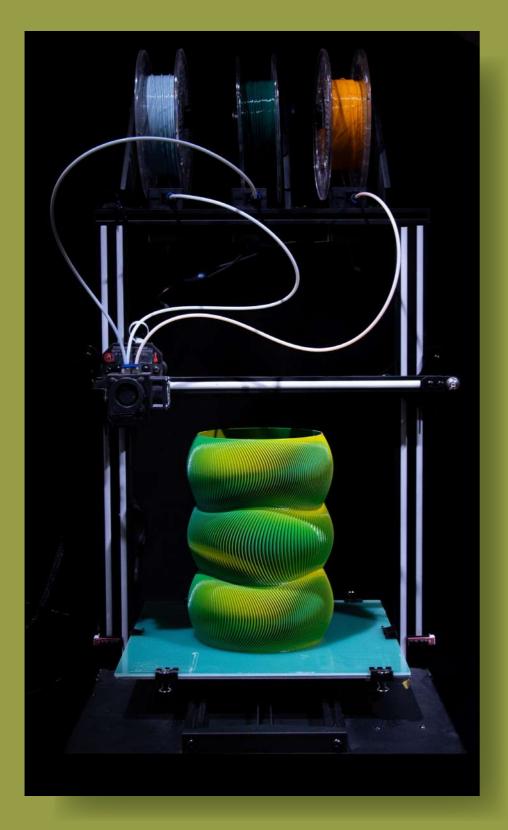

Sekisai maximizes the value of space and creates luxurious landscapes through patented technology that blends three plastics. Comprising a team of interdisciplinary professionals spanning design, material development, and manufacturing, Sekisai has garnered high acclaim in the field of CMF (Color, Material, Finish). Sekisai has developed its own multicolor 3D printing technique, enabling the production of countless new surfaces from a single machine and the same material. Following a zero plastic waste approach, it generates highly decorative outputs while remaining sustainable. Each 3D printed surface is entirely new, featuring fantastical color shifts, completing your space into something truly unique.

## Multi-color mixing, original 3D print technique

9

### Effective Skin Dynamic Color Change Surface

Effective Skin is a 3D print technique Each surface meth color changing, end Effective Skin is us more applications. Explore the possibil

Effective Skin is a surface series created using our original 3D print technique that blends three colors of plastic.