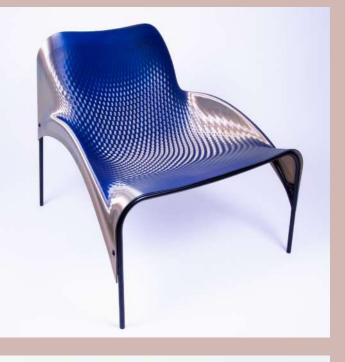

### Brand New Surface Colors Shifting with Your Perspective

FRONT

The fine-tuned 31 magical color shifts. The generated smo the feeling of wind 1 Viewers can only ex changes on-site, the the place.

RIGHT

LEFT

The fine-tuned 3D printed surfaces produce magical color shifts.

The generated smooth color shifts bring to mind the feeling of wind blowing through the space.

Viewers can only experience the interactive color changes on-site, thereby maximizing the value of