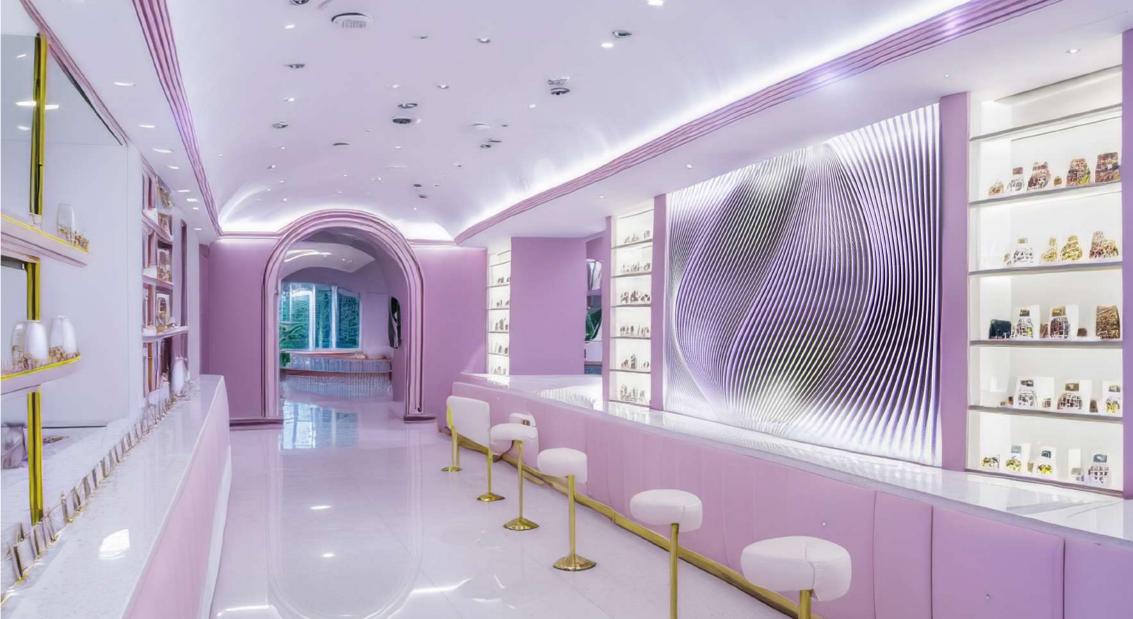

### Brand New Surface Colors Shifting with Your Perspective

FRONT

The fine-tuned 31 magical color shifts. The generated smo the feeling of wind 1 Viewers can only ex changes on-site, the the place.

RIGHT

LEFT

The fine-tuned 3D printed surfaces produce magical color shifts.

The generated smooth color shifts bring to mind the feeling of wind blowing through the space.

Viewers can only experience the interactive color changes on-site, thereby maximizing the value of