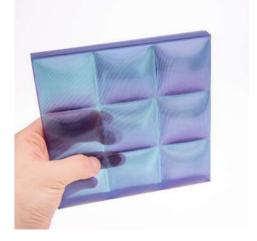

### Brand New Surface Colors Shifting with Your Perspective

FRONT

The fine-tuned 31 magical color shifts. The generated smo the feeling of wind 1 Viewers can only ex changes on-site, the the place.

RIGHT

LEFT

The fine-tuned 3D printed surfaces produce magical color shifts.

The generated smooth color shifts bring to mind the feeling of wind blowing through the space.

Viewers can only experience the interactive color changes on-site, thereby maximizing the value of