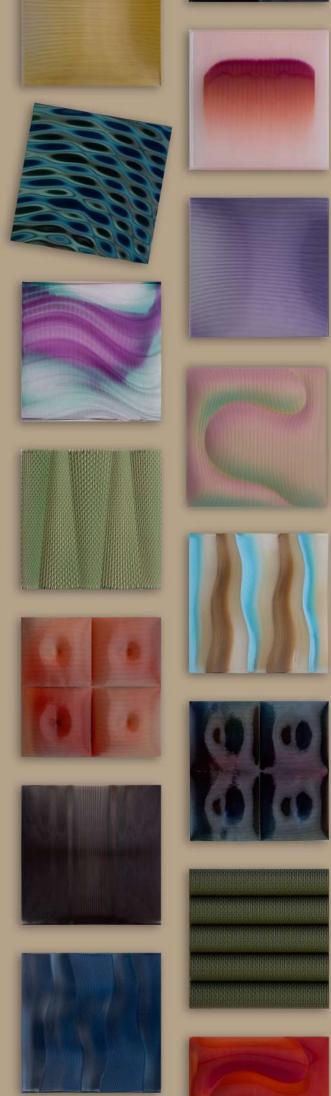

Sekisai maximizes the value of space and creates luxurious landscapes through patented technology that blends three plastics. Comprising a team of interdisciplinary professionals spanning design, material development, and manufacturing, Sekisai has garnered high acclaim in the field of CMF (Color, Material, Finish). Sekisai has developed its own multicolor 3D printing technique, enabling the production of countless new surfaces from a single machine and the same material. Following a zero plastic waste approach, it generates highly decorative outputs while remaining sustainable. Each 3D printed surface is entirely new, featuring fantastical color shifts, completing your space into something truly unique.

### Effective Skin Dynamic Color Change Surface

Effective Skin is a 3D print technique Each surface meth color changing, end Effective Skin is us more applications. Explore the possibil

Effective Skin is a surface series created using our original 3D print technique that blends three colors of plastic.

Each surface method delivers completely unique dynamic color changing, enriching the spatial experience.

Effective Skin is used for office, retail, hotel, mobility, and more applications.

Explore the possibilities for your project.

#### Elegant Surface Method LENS

The LENS method allows for dynamic and fluid color transitions via lens effects. It produces the Elegant atmosphere that undergoes significant color changes with minor shifts in gaze, piquing observers' curiosity.

The precise manipulation of colors through the lens, along with the luminosity reminiscent of precious gems, creates a sumptuous and deluxe space.

### Grandeur

Surface Method

14

The GLOSS method, with rich textures reminiscent of metal or ceramic, produces the Grandeur mood.

Modulating surface textures controls color gradation and light reflection, enhancing the depth of the space.

The combination of subtle gloss and accentuated light reflection creates a chic and refined space.

#### Surface Method

The HAZE method, by meticulously balancing transparency and color placement and ratio, allows for the subtle expression of diffused hues, creating the Serene ambiance.

Even with a natural and random feel, the color arrangement is controllable and adaptable to large-scale areas.

The soft hues, like brush strokes on glass, help create a graceful and serene, relaxed space.

It can be adapted to any size or curvature, allowing the creation of custom color-changing patterns.

Dreamy

Surface Method PLEAT

20

LEFT

FRONT

RIGHT

The TRANSLUCENT method creates the Illusionary mood by utilizing highly translucent materials to produce effects reminiscent of dichroic glass, resulting in a diverse array of colors.

By incorporating backlighting or using it as windows, it transforms transmitted light into various hues.

Through sophisticated color control and harmonization of space lighting, it sets the stage for advanced and futuristic atmospheres.