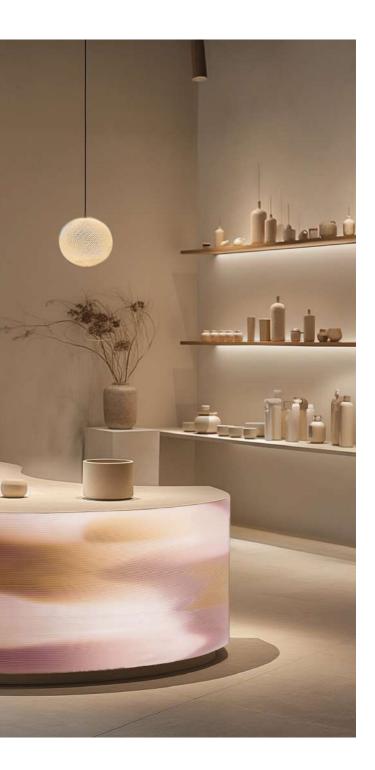

### Brand New Surface Colors Shifting with Your Perspective

FRONT

The fine-tuned 31 magical color shifts. The generated smo the feeling of wind 1 Viewers can only ex changes on-site, the the place.

RIGHT

LEFT

The fine-tuned 3D printed surfaces produce magical color shifts.

The generated smooth color shifts bring to mind the feeling of wind blowing through the space.

Viewers can only experience the interactive color changes on-site, thereby maximizing the value of