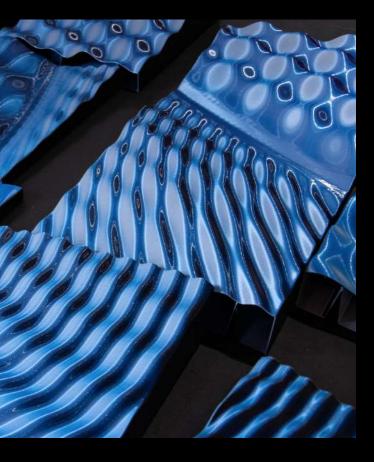

#### Elegant Surface Method LENS

The LENS method allows for dynamic and fluid color transitions via lens effects. It produces the Elegant atmosphere that undergoes significant color changes with minor shifts in gaze, piquing observers' curiosity.

The precise manipulation of colors through the lens, along with the luminosity reminiscent of precious gems, creates a sumptuous and deluxe space.