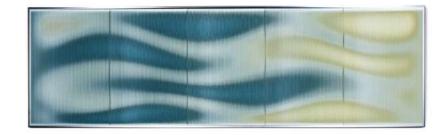

### Brand New Surface Colors Shifting with Your Perspective

FRONT

The fine-tuned 31 magical color shifts. The generated smo the feeling of wind 1 Viewers can only ex changes on-site, the the place.

RIGHT

LEFT

The fine-tuned 3D printed surfaces produce magical color shifts.

The generated smooth color shifts bring to mind the feeling of wind blowing through the space.

Viewers can only experience the interactive color changes on-site, thereby maximizing the value of