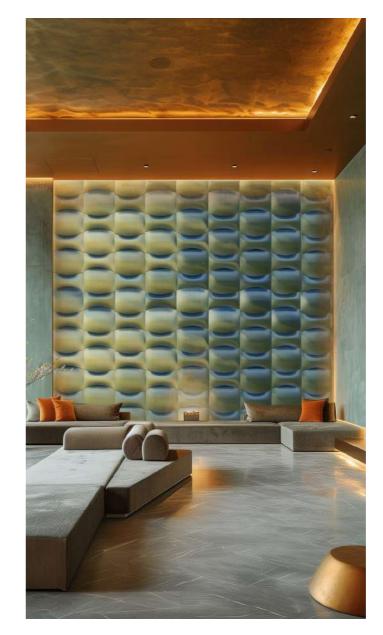

#### Elegant Surface Method LENS

The LENS method allows for dynamic and fluid color transitions via lens effects. It produces the Elegant atmosphere that undergoes significant color changes with minor shifts in gaze, piquing observers' curiosity.

The precise manipulation of colors through the lens, along with the luminosity reminiscent of precious gems, creates a sumptuous and deluxe space.