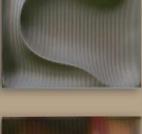

#### Elegant Surface Method LENS

The LENS method allows for dynamic and fluid color transitions via lens effects. It produces the Elegant atmosphere that undergoes significant color changes with minor shifts in gaze, piquing observers' curiosity.

The precise manipulation of colors through the lens, along with the luminosity reminiscent of precious gems, creates a sumptuous and deluxe space.