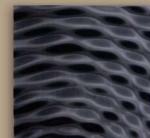

#### Surface Method

The HAZE method, by meticulously balancing transparency and color placement and ratio, allows for the subtle expression of diffused hues, creating the Serene ambiance.

Even with a natural and random feel, the color arrangement is controllable and adaptable to large-scale areas.

The soft hues, like brush strokes on glass, help create a graceful and serene, relaxed space.