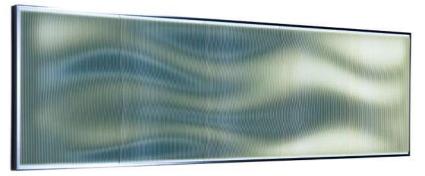

### Brand New Surface Colors Shifting with Your Perspective

FRONT

The fine-tuned 31 magical color shifts. The generated smo the feeling of wind 1 Viewers can only ex changes on-site, the the place.

RIGHT

LEFT

The fine-tuned 3D printed surfaces produce magical color shifts.

The generated smooth color shifts bring to mind the feeling of wind blowing through the space.

Viewers can only experience the interactive color changes on-site, thereby maximizing the value of