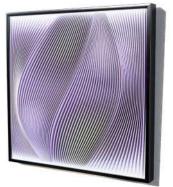

### Brand New Surface Colors Shifting with Your Perspective

FRONT

The fine-tuned 31 magical color shifts. The generated smo the feeling of wind 1 Viewers can only ex changes on-site, the the place.

RIGHT

LEFT

The fine-tuned 3D printed surfaces produce magical color shifts.

The generated smooth color shifts bring to mind the feeling of wind blowing through the space.

Viewers can only experience the interactive color changes on-site, thereby maximizing the value of