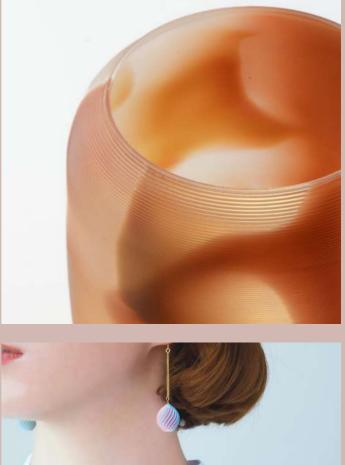

#### Elegant Surface Method LENS

The LENS method allows for dynamic and fluid color transitions via lens effects. It produces the Elegant atmosphere that undergoes significant color changes with minor shifts in gaze, piquing observers' curiosity.

The precise manipulation of colors through the lens, along with the luminosity reminiscent of precious gems, creates a sumptuous and deluxe space.