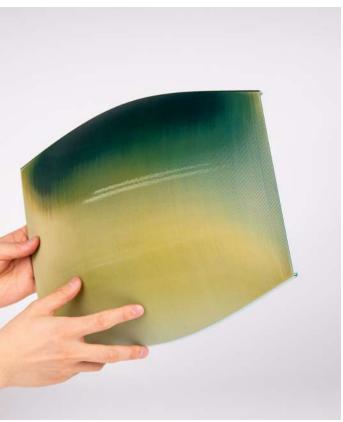

### Brand New Surface Colors Shifting with Your Perspective

FRONT

The fine-tuned 31 magical color shifts. The generated smo the feeling of wind 1 Viewers can only ex changes on-site, the the place.

RIGHT

LEFT

The fine-tuned 3D printed surfaces produce magical color shifts.

The generated smooth color shifts bring to mind the feeling of wind blowing through the space.

Viewers can only experience the interactive color changes on-site, thereby maximizing the value of