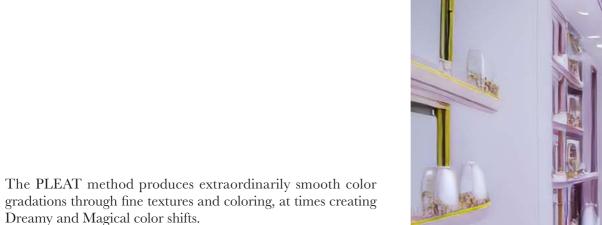

It can be adapted to any size or curvature, allowing the creation of custom color-changing patterns.

Dreamy

Surface Method PLEAT

20

LEFT

FRONT

RIGHT

The TRANSLUCENT method creates the Illusionary mood by utilizing highly translucent materials to produce effects reminiscent of dichroic glass, resulting in a diverse array of colors.