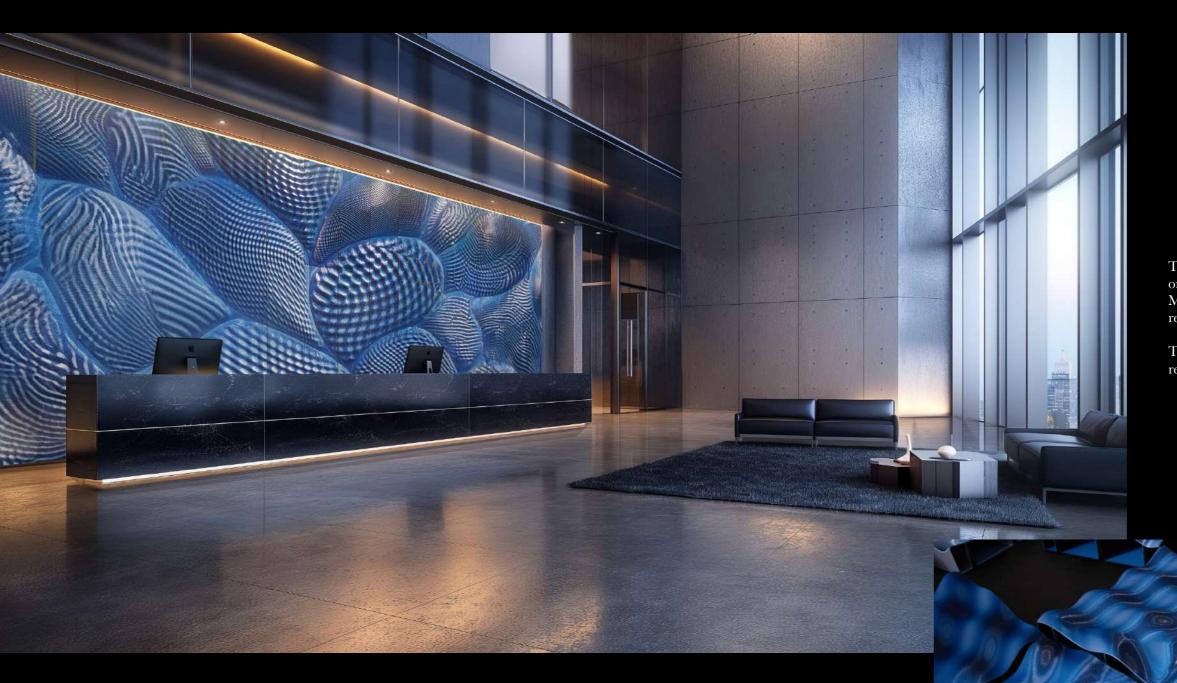

#### Elegant Surface Method LENS

The LENS method allows for dynamic and fluid color transitions via lens effects. It produces the Elegant atmosphere that undergoes significant color changes with minor shifts in gaze, piquing observers' curiosity.

The precise manipulation of colors through the lens, along with the luminosity reminiscent of precious gems, creates a sumptuous and deluxe space.