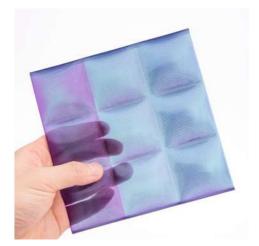

### Brand New Surface Colors Shifting with Your Perspective

FRONT

The fine-tuned 31 magical color shifts. The generated smo the feeling of wind 1 Viewers can only ex changes on-site, the the place.

RIGHT

LEFT

The fine-tuned 3D printed surfaces produce magical color shifts.

The generated smooth color shifts bring to mind the feeling of wind blowing through the space.

Viewers can only experience the interactive color changes on-site, thereby maximizing the value of