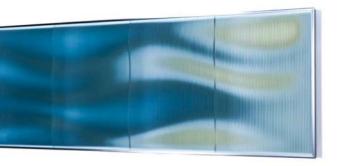

### Brand New Surface Colors Shifting with Your Perspective

FRONT

The fine-tuned 31 magical color shifts. The generated smo the feeling of wind 1 Viewers can only ex changes on-site, the the place.

RIGHT

LEFT

The fine-tuned 3D printed surfaces produce magical color shifts.

The generated smooth color shifts bring to mind the feeling of wind blowing through the space.

Viewers can only experience the interactive color changes on-site, thereby maximizing the value of