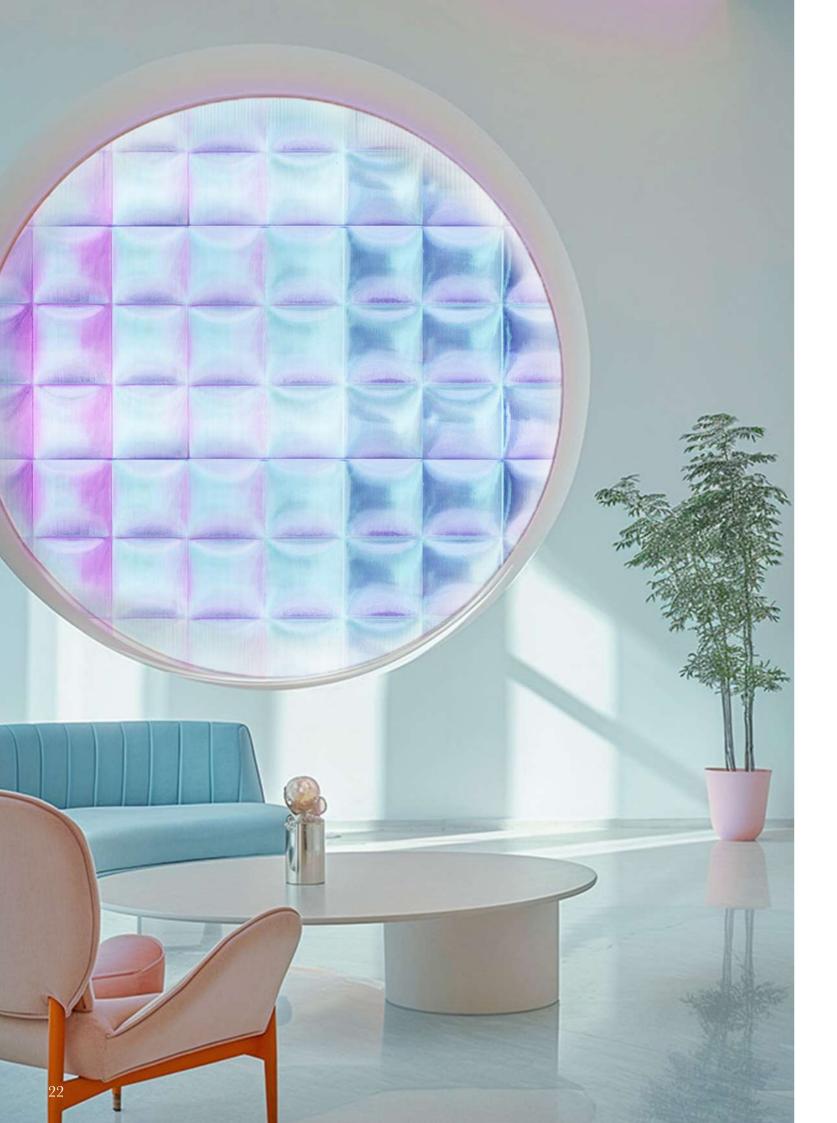

It can be adapted to any size or curvature, allowing the creation of custom color-changing patterns.

Dreamy

Surface Method PLEAT

20

LEFT

FRONT

RIGHT

The TRANSLUCENT method creates the Illusionary mood by utilizing highly translucent materials to produce effects reminiscent of dichroic glass, resulting in a diverse array of colors.

By incorporating backlighting or using it as windows, it transforms transmitted light into various hues.

Through sophisticated color control and harmonization of space lighting, it sets the stage for advanced and futuristic atmospheres.

# Illusionary

#### Surface Method Translucent

QUQU