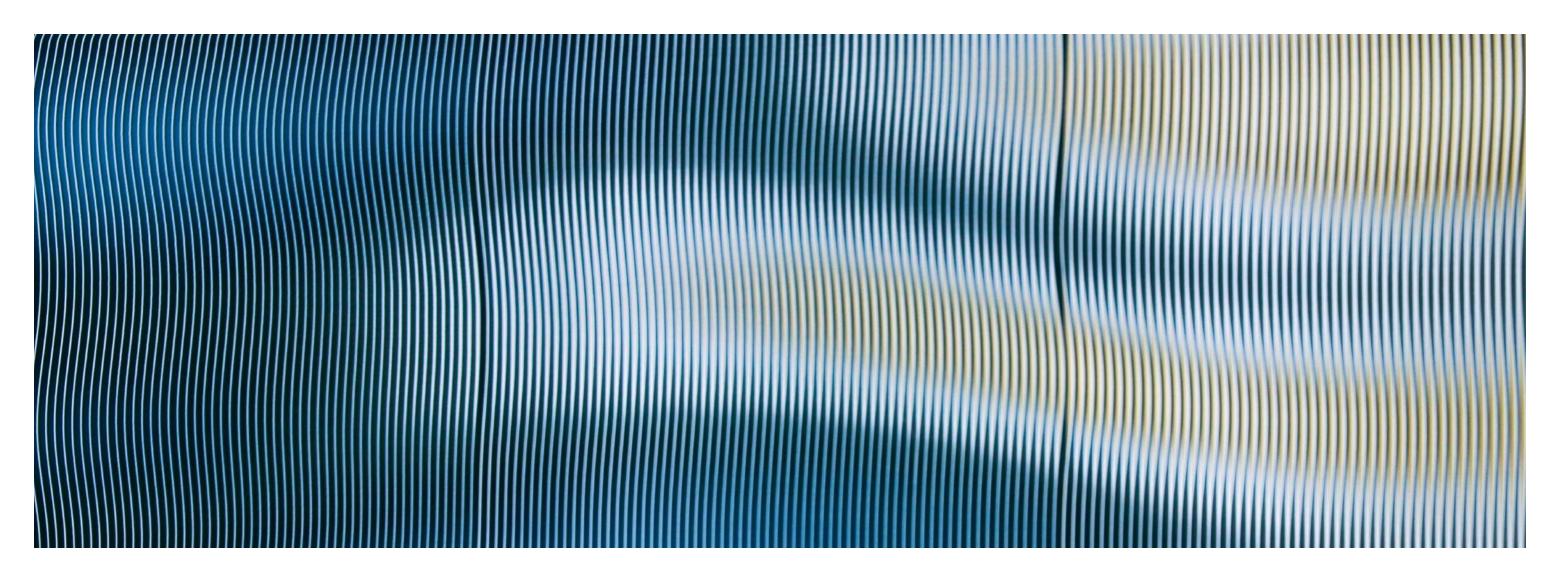

### Brand New Surface Colors Shifting with Your Perspective

FRONT

The fine-tuned 31 magical color shifts. The generated smo the feeling of wind 1 Viewers can only ex changes on-site, the the place.

RIGHT

LEFT

The fine-tuned 3D printed surfaces produce magical color shifts.

The generated smooth color shifts bring to mind the feeling of wind blowing through the space.

Viewers can only experience the interactive color changes on-site, thereby maximizing the value of