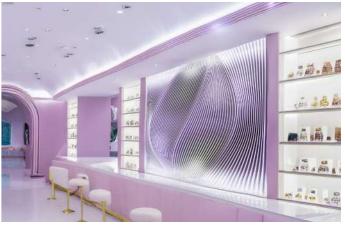

It can be adapted to any size or curvature, allowing the creation of custom color-changing patterns.

Dreamy

Surface Method PLEAT

20

LEFT

FRONT

RIGHT

The TRANSLUCENT method creates the Illusionary mood by utilizing highly translucent materials to produce effects reminiscent of dichroic glass, resulting in a diverse array of colors.

By incorporating backlighting or using it as windows, it transforms transmitted light into various hues.

Through sophisticated color control and harmonization of space lighting, it sets the stage for advanced and futuristic atmospheres.