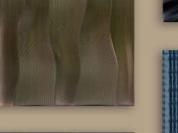

### Brand New Surface Colors Shifting with Your Perspective

FRONT

The fine-tuned 31 magical color shifts. The generated smo the feeling of wind 1 Viewers can only ex changes on-site, the the place.

RIGHT

LEFT

The fine-tuned 3D printed surfaces produce magical color shifts.

The generated smooth color shifts bring to mind the feeling of wind blowing through the space.

Viewers can only experience the interactive color changes on-site, thereby maximizing the value of