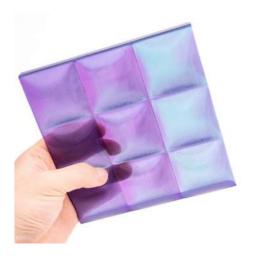

### Brand New Surface Colors Shifting with Your Perspective

FRONT

The fine-tuned 31 magical color shifts. The generated smo the feeling of wind 1 Viewers can only ex changes on-site, the the place.

RIGHT

LEFT

The fine-tuned 3D printed surfaces produce magical color shifts.

The generated smooth color shifts bring to mind the feeling of wind blowing through the space.

Viewers can only experience the interactive color changes on-site, thereby maximizing the value of