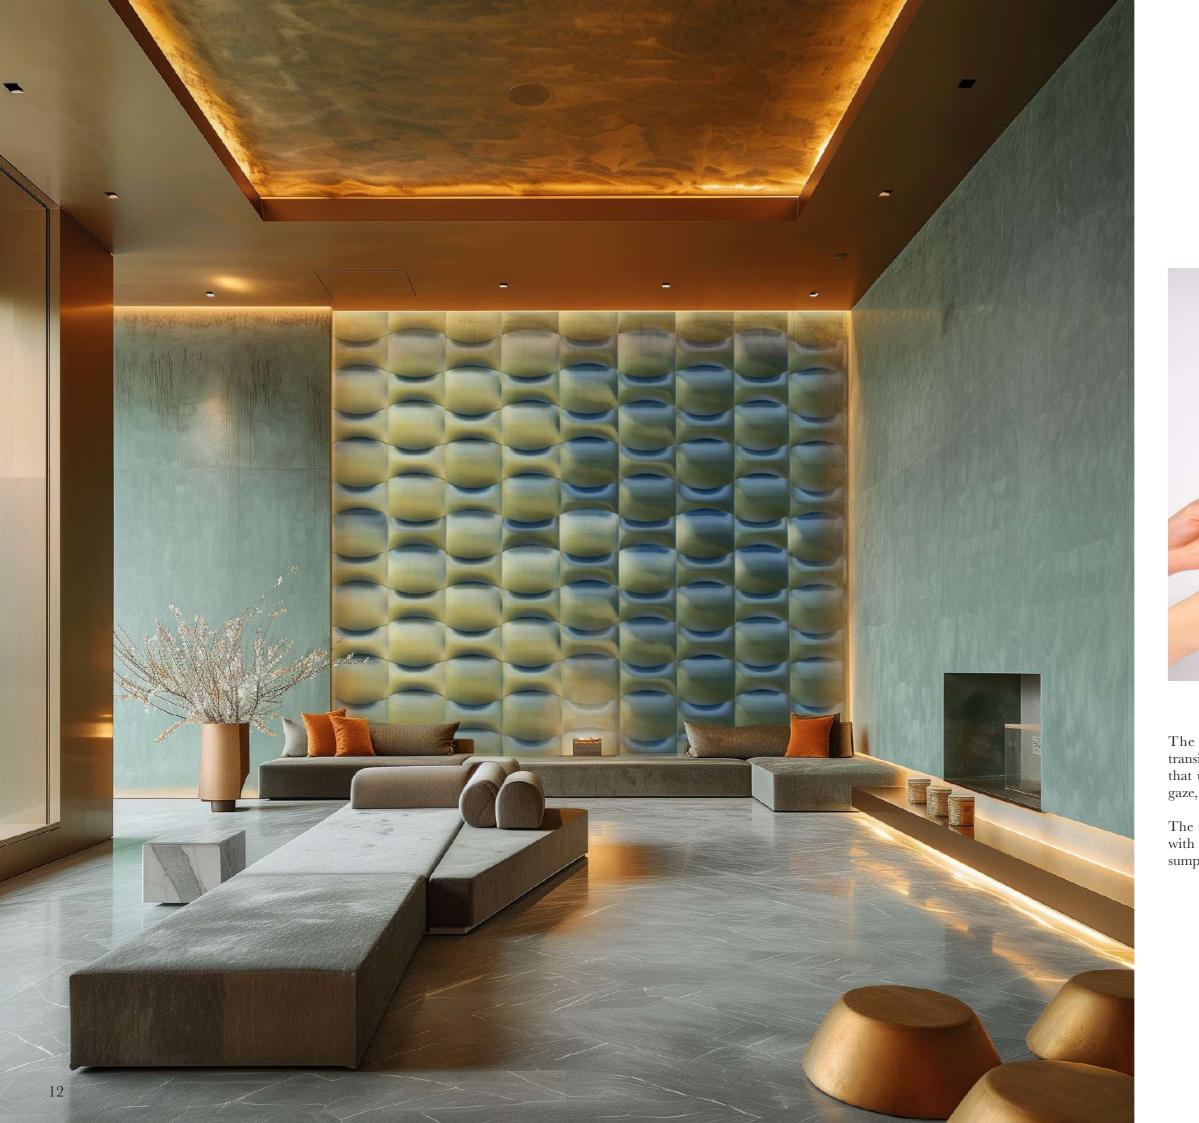

### Grandeur

Surface Method

14

The GLOSS method, with rich textures reminiscent of metal or ceramic, produces the Grandeur mood.

Modulating surface textures controls color gradation and light reflection, enhancing the depth of the space.

The combination of subtle gloss and accentuated light reflection creates a chic and refined space.