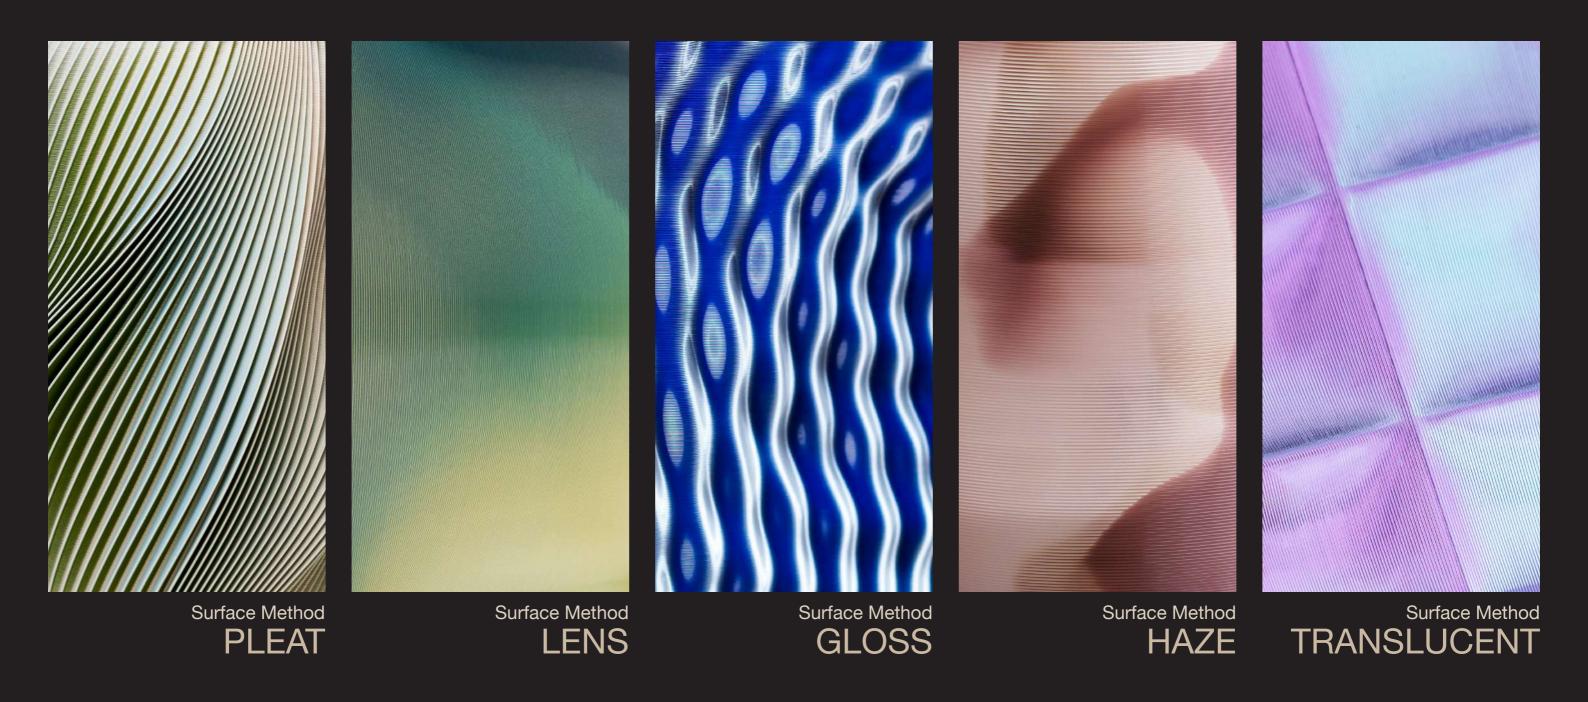

### Effective Skin Dynamic Color Change Surface

Effective Skin is a 3D print technique Each surface meth color changing, end Effective Skin is us more applications. Explore the possibil

Effective Skin is a surface series created using our original 3D print technique that blends three colors of plastic.

Each surface method delivers completely unique dynamic color changing, enriching the spatial experience.

Effective Skin is used for office, retail, hotel, mobility, and more applications.

Explore the possibilities for your project.

#### Elegant Surface Method LENS

The LENS method allows for dynamic and fluid color transitions via lens effects. It produces the Elegant atmosphere that undergoes significant color changes with minor shifts in gaze, piquing observers' curiosity.

### Grandeur

Surface Method

14

The GLOSS method, with rich textures reminiscent of metal or ceramic, produces the Grandeur mood.

Modulating surface textures controls color gradation and light reflection, enhancing the depth of the space.

#### Surface Method

The HAZE method, by meticulously balancing transparency and color placement and ratio, allows for the subtle expression of diffused hues, creating the Serene ambiance.

Even with a natural and random feel, the color arrangement is controllable and adaptable to large-scale areas.

It can be adapted to any size or curvature, allowing the creation of custom color-changing patterns.

Dreamy

Surface Method PLEAT

20

LEFT

FRONT

RIGHT

The TRANSLUCENT method creates the Illusionary mood by utilizing highly translucent materials to produce effects reminiscent of dichroic glass, resulting in a diverse array of colors.

#### Surface Method Translucent

QUQU