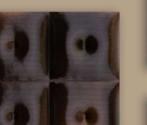

### Brand New Surface Colors Shifting with Your Perspective

FRONT

The fine-tuned 31 magical color shifts. The generated smo the feeling of wind 1 Viewers can only ex changes on-site, the the place.

RIGHT

LEFT

The fine-tuned 3D printed surfaces produce magical color shifts.

The generated smooth color shifts bring to mind the feeling of wind blowing through the space.

Viewers can only experience the interactive color changes on-site, thereby maximizing the value of