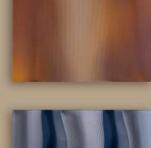

### Grandeur

Surface Method

14

The GLOSS method, with rich textures reminiscent of metal or ceramic, produces the Grandeur mood.

Modulating surface textures controls color gradation and light reflection, enhancing the depth of the space.

The combination of subtle gloss and accentuated light reflection creates a chic and refined space.