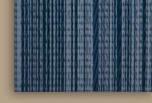

#### Surface Method

The HAZE method, by meticulously balancing transparency and color placement and ratio, allows for the subtle expression of diffused hues, creating the Serene ambiance.

Even with a natural and random feel, the color arrangement is controllable and adaptable to large-scale areas.

The soft hues, like brush strokes on glass, help create a graceful and serene, relaxed space.