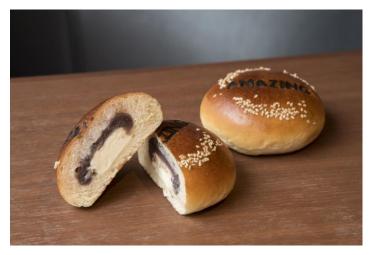

## AMAZING あんぱん第2弾発売!

爽やかなクリームチーズの酸味が絶妙なあんぱんを限定販売

2016年5月12日(木)~6月30日(木) 於: INTERSECT BY LEXUS - TOKYO(南青山)

INTERSECT BY LEXUS - TOKYO (以下 INTERSECT) は、インテリジェントスポーツカー「LEXUS IS」の操舵性の高いキビキビとした走りを表現した話題の CM「Undokai」篇のパン食い競争で登場する AMAZING あんぱんを、5月12日(木)~6月30日(木)まで東京・南青山の INTERSECT BY LEXUS – TOKYO で再び限定販売いたします。あんぱんの老舗銀座木村家と共同開発した AMAZING あんぱんは、1月に限定販売した際に、毎日完売と大好評をいただきましたことから、今回第2弾として復活。銀座木村家のあんぱんならではのパンと餡子の絶妙な甘さの中に、クリームチーズで爽やかな酸味をいれ、ここでしか食べられない味わいに仕上げた逸品となっています。味にもデザインにも本気でこだわった特製 AMAZING あんぱんを、この機会に是非お試しください。

## <AMAZING あんぱん-クリームチーズ-販売詳細>

販売場所:INTERSECT BY LEXUS - TOKYO (東京都港区南青山 4-21-26)

販売期間:2016年5月12日~6月30日まで

販売時間:11:00~(売切れ次第終了)

販売価格:1個300円(税込)※1日30個限定にて販売