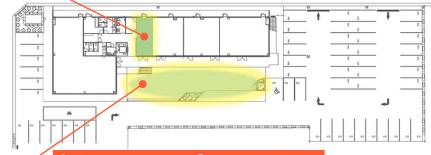

山陰中央新報社スペース 1日/50,000円(税別、営利目的の場合) 芝生広場 1日/50,000円(税別、営利目的の場合)

ご利用内容や期間によって、費用のご相談に応じます。 電気・水道をご利用の場合は別途費用となります。営業許可の取得は必要です。

■お問い合わせ先

■ENnoZA所在地 〒693-0002 島根県出雲市今市北本町四丁目1-3

■ENnoZA所在地 〒693-0002 島根県出雲市今市北本町四丁目1-3