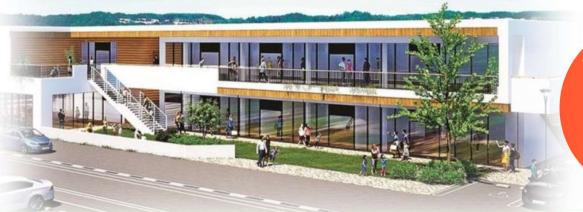

# 山陰中央新報社 コミュニティースペース 「ENnoZA BASE」 ご利用者募集中

「縁」がつながるワクワクのスペース♪

コミュニティースペース「ENnoZA BASE」は、POP UPストア や展示スペース、会合など、さまざまな用途にご利用いただけます。

そして新聞メディアを持つ強みを生かしてアナログ、デジタルの 多媒体での多様な情報発信を行うことで、人々の交流の場づくり、 新たなライフスタイルを提供します。

### 自由に使え、あなたが作る 新しいコミュニティーの場

POP UP SHOP

**WELLNESS** 

■利用時間 : 9:00~22:00 ※日単位・週単位のご利用が可能です。

■面■備

幅3.5m×奥行8.6m(29.25㎡/8.84坪) 机/イス/ピクチャーレール/キッチン(二層シンク)/冷蔵庫

※食器、冷凍庫、電子レンジはありません。

■貸出費用 :