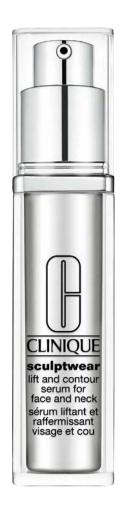

## 今日から、理想のフェース シェープ宣言!

みずみずしいシルキーなテクスチャー。 すーっと浸透し、キュッと心地よく 引き締まるようなセンセーション。

ポリスカルプト テクノロジー™搭載の、フィットネス美容液。 朝・晩のシンプルなフェーシャル トレーニングとして、顔全体と首にのばしてお使いください。 すっきりと立体的な、理想のハート シェープ フェースをいつまでも保ちます。

スカルプトウェア モイスチャーリフト セラム

肌引き締め・フィットネス美容液

30mL 8,500円 / 50mL 13,000円 すべてのスキンタイプ用

2015年10月2日(金)発売

<このリリースに関するお問い合わせ先> このプレスリリースは、メディア関係者向けの資料です。
■クリニーク広報部 TEL 03-5251-3480 | FAX 03-5251-3426 | MAIL clpr@clinique.co.jp
■ジャーナリスト専用サイト https://www.clinique-press.jp