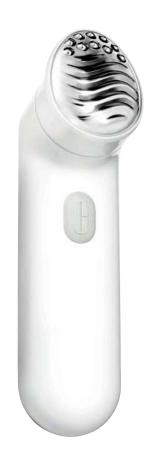

## 今日から、理想のフェース シェープ宣言!

クリニーク ソニック システム トリートメント アプリケーター (付け替えヘッド単体)

肌引き締め・フィットネス音波アプリケーター 15,000円(単体3,500円+本体11,500円)

2015年10月2日(金)発売

1分間に約9000回の微振動。手だけではかなわない精巧なお手入れ効果。 あの大ヒットギア、ソニック洗顔ブラシの付け替えヘッドのニューアイテムが登場。 クリームマスク\*\*のあとの、週3回のシンプルなフェーシャルトレーニング。 めぐりの良い健やかな素肌と、理想的なハートシェープフェースをいつまでも保ちます。

#### 【使い方】

クリーム\*を顔全体にのばします。ソニックシステムの電源を入れ、顔の凹凸や輪郭の顔筋を意識しながら、アプリケーターをあてて、音波振動を1分間稼働させます。(30秒自動停止×2回)ユニークなドット&ウエーブ形状メタルヘッドがひんやりした使い心地と、低周波微振動による血行促進をもたらして、すっきり爽快な感覚になります。

\*スカルプトウェア コントゥーリング マッサージ クリーム マスク または、リペアウェア スカルプティング ナイトクリームなどのクリーム