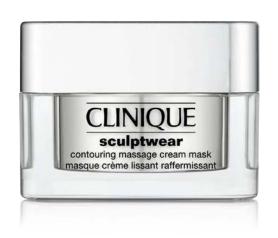

## 今日から、理想のフェース シェープ宣言!

リッチでコクがあるのに、 するすると肌にのびるテクスチャー。 吸い込むようになじんだ後、 ぷるんと弾むドラマティックな爽快感。

そのままつけても、アプリケーター\*と組み合わせても、気分がアガル、フィットネス クリーム マスク。 週3回、お手入れの最後に顔全体と首にのばして使うフェーシャル トレーニング。 うるおいに満ちて健やかな素肌と、理想のハート シェープ フェースをいつまでも保ちます。

> スカルプトウェア コントゥーリング マッサージ クリーム マスク 肌引き締め・フィットネス クリーム マスク 48g 6,300円 すべてのスキンタイプ用

> > 2015年10月2日(金)発売