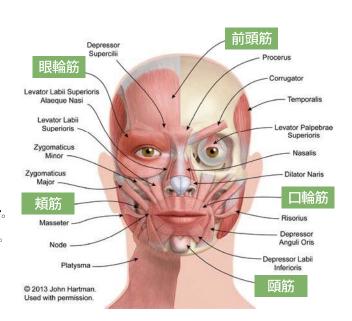

#### 【顔の主要筋肉】

前頭筋ー眉を上げる筋肉。衰えると額に横ジワができる。

眼輪筋 - 目の開閉筋肉。衰えると目尻のシワや上瞼がたるむ。

頬 筋一口角を動かす筋肉。衰えると口角が下がる。

口輪筋一口もとの表情を作る筋肉。衰えると口もとのシワやたるむ。

**頤 筋** - アゴラインを引き締める筋肉。衰えると二重アゴになる。

48%

62%