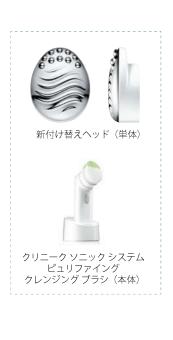

## 今日から、理想のフェース シェープ宣言!

クリニーク ソニック システム トリートメント アプリケーター (付け替えヘッド単体)

肌引き締め・フィットネス音波アプリケーター 15,000円(単体3,500円+本体11,500円)

2015年10月2日(金)発売

1分間に約9000回の微振動。手だけではかなわない精巧なお手入れ効果。 あの大ヒットギア、ソニック洗顔ブラシの付け替えヘッドのニューアイテムが登場。 クリームマスク\*\*のあとの、週3回のシンプルなフェーシャルトレーニング。 めぐりの良い健やかな素肌と、理想的なハートシェープフェースをいつまでも保ちます。

#### 【使い方】

クリーム\*を顔全体にのばします。ソニックシステムの電源を入れ、顔の凹凸や輪郭の顔筋を意識しながら、アプリケーターをあてて、音波振動を1分間稼働させます。(30秒自動停止×2回)ユニークなドット&ウエーブ形状メタルヘッドがひんやりした使い心地と、低周波微振動による血行促進をもたらして、すっきり爽快な感覚になります。

\*スカルプトウェア コントゥーリング マッサージ クリーム マスク または、リペアウェア スカルプティング ナイトクリームなどのクリーム