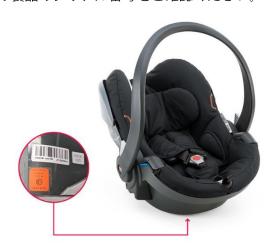

お客様には多大なるご迷惑ならびにご心配をおかけしますことを、謹んでお詫び申し上げます。

【お客様へ一暫定的な措置についてのお願い】

1. 写真を参考に、お持ちの製品のシリアル番号をご確認ください。

- 2. シリアル番号が ZG0249647~ZG0255146 または ZG260256~ZG260345 に該当する場合、ISOFIX ベースとの併用をただちにお止めください。シートベルト着用でのご使用は問題ございません。また ISOFIX ベースの製品自体には問題ございません。
- 3. 近日中に発表される、自主回収に関する詳細な手続きに関するご案内をお待ちください。
- 4. ご案内にある手順に沿って、自主回収の手続きを行ってください。

※なお今回の対象製品には名前が類似した製品があるためご注意ください。シリアル番号にて識別できるようになっています。