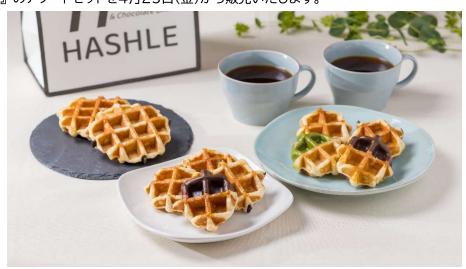

# 『ミニワッフル』が4/25(金)登場

小腹満たしにも大勢でシェアしても楽しめるかわいいサイズ

荒井商事株式会社(本社:神奈川県平塚市 代表取締役社長:荒井亮三)が展開する食品流通事業の新業態、ベルギー ワッフルとチョコレートドリンクのお店「HASHLE(ハッシュル)」では、リエージュワッフルのサクモチ食感を手軽に楽しめる 『ミニワッフル』 のアソートセットを4月25日(金)から販売いたします。

※写真はイメージです

このたび発売する商品は、幅広いシーンでのご利用をイメージし、食べやすさや見た目のかわいさにこだわりました。 個数を選べるセットなので、ご家族やご友人へのおみやげとしてシェアして楽しんだり、ちょっとだけ食べたいという小腹を満たす商品としてぴったりです。 レギュラーサイズでも販売中の「発酵バター」「バトンショコラ」の他、ミニサイズ限定でチョココーティングが仲間入り。王道のダークチョコレートと、季節で変わるチョコレートの2種類が楽しめます。 4月25日からは「抹茶」、続いて、見た目にも爽やかで夏らしい「レモン」が登場。 いろいろな種類を味わえるハッシュルの『ミニワッフル』をぜひご堪能ください。

#### 【新商品概要】

『ミニワッフル』 ※リエージュワッフル <通常のハーフサイズ>

生地に北海道産発酵バターを練り込んだ丸い形のリエージュワッフル。 レギュラー商品の「発酵バター」「バトンショコラ」の他、ミニサイズでしか味わえない 「チョコレート」「季節のチョコレート(抹茶)」の合計4種類をご用意。 2個・4個・6個・8個のラインアップ。

価格(税込): 2個 280円/4個 520円/6個 750円/8個 960円