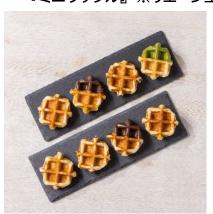

#### 【新商品概要】

『ミニワッフル』 ※リエージュワッフル <通常のハーフサイズ>

生地に北海道産発酵バターを練り込んだ丸い形のリエージュワッフル。 レギュラー商品の「発酵バター」「バトンショコラ」の他、ミニサイズでしか味わえない 「チョコレート」「季節のチョコレート(抹茶)」の合計4種類をご用意。 2個・4個・6個・8個のラインアップ。

価格(税込): 2個 280円/4個 520円/6個 750円/8個 960円

## 【アイテム】

| 発酵バター                   | バトンショコラ                |
|-------------------------|------------------------|
|                         |                        |
| 北海道産発酵バターを練り込んだ生地を      | 香り豊かな生地を焼き上げ、クーベルチュールを |
| 焼き上げ、溶かした発酵バターを丁寧に塗り、   | 使用したほど良い甘さが特徴のバトンショコラを |
| 香り豊かに仕上げました。            | さした、ベルギースタイルのワッフルです。   |
| チョコレート                  | 季節のチョコレート(抹茶)          |
|                         |                        |
| 北海道産発酵バターを練り込んだ生地を      | 北海道産発酵バターを練り込んだ生地を     |
| 焼き上げ、香り高いチョコレートをコーティング。 | 焼き上げ、季節のチョコレートをコーティング。 |
| ミニワッフル限定のアイテムです。        | ミニワッフル限定のアイテムです。       |

【セット内容】 ※セットのワッフルは選択できません。

2個 280円 発酵バター 1個 / チョコレート 1個

4個 520円 発酵バター 1個 / バトンショコラ 1個 / チョコレート 1個 / 季節のチョコレート(抹茶) 1個 6個 750円 発酵バター 2個 / バトンショコラ 2個 / チョコレート 1個 / 季節のチョコレート(抹茶) 1個 8個 960円 発酵バター 3個 / バトンショコラ 2個 / チョコレート 2個 / 季節のチョコレート(抹茶) 1個