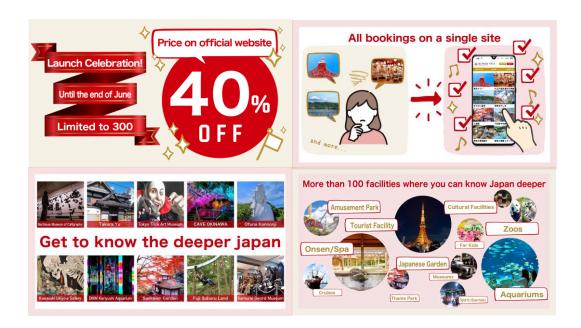

\*February 2023, in-house research (as an International tourist service offering unlimited admission at more than 100 locations in Japan)

Official website: https://www.nippon-pass.com/

The NIPPON PASS is a tour pass that allows international tourists to enjoy various genres of sightseeing and leisure facilities such as hot springs, aquariums, zoos, museums, glamping, amusement parks, and theme parks in more than 100 locations throughout Japan, including Tokyo Tower and Oedo Onsen Monogatari.

A full lineup in major sightseeing areas such as Shinjuku, Ikebukuro, Asakusa, Ginza, Hakone, Kamakura, Osaka, and Okinawa for them to enjoy.

It also comes with a concierge staff to answer any concerns you may have before and during your trip.

#### ■ Ticket Price

Users can choose the starting date of use and are able to visit as many facilities as they like within the period of use. To celebrate the release, we are offering 40% discount for limited to 300. (Until the end of June)