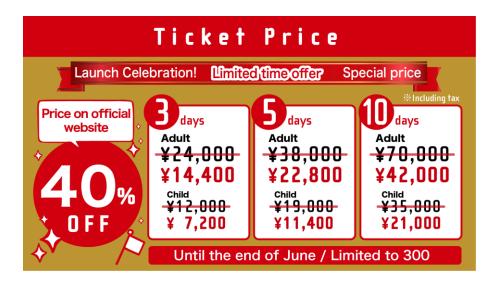

#### ■ Ticket Price

Users can choose the starting date of use and are able to visit as many facilities as they like within the period of use. To celebrate the release, we are offering 40% discount for limited to 300. (Until the end of June)