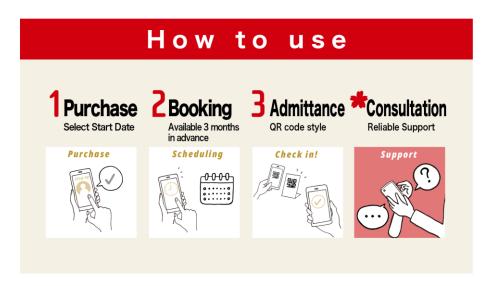

#### ■ How to Use

All NIPPON PASS member facilities offer a one-stop service from booking to admission. On the day of use, users can enter by scanning the designated QR code at the facility's reception desk. Since payment is made in advance at the time of NIPPON PASS purchase, there is no on-site payment.

#### ■ Inquiries about NIPPON PASS

We welcome inquiries not only about how to use the NIPPON PASS, but also about tourist information in Japan. Please feel free to contact us.

Contact us: <a href="https://nipponpass.zendesk.com/hc/en-us/requests/new">https://nipponpass.zendesk.com/hc/en-us/requests/new</a>