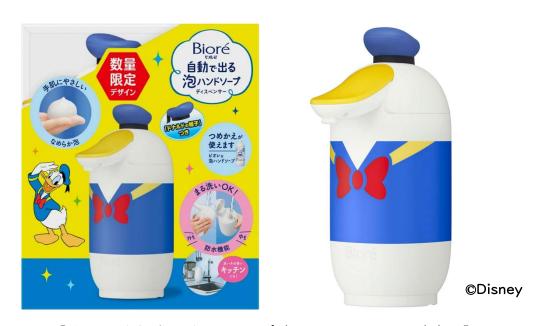

この度、ディズニーの人気キャラクター「ドナルドダック」のオリジナルデザイン品となる『ビオレu 自動で出る泡ハンドソープディスペンサー ドナルドデザイン』を数量限定で発売いたします。ドナル ドの帽子のパーツを付けた特別仕様のほか、背面にはしっぽのデザインも施し、丸みのある形状を 活かした、かわいらしいデザインとなっています。

「ビオレu 自動で出る泡ハンドソープディスペンサー」は、快適でラクな手洗いを実現する多くの「こだわり」を詰め込んだオートディスペンサー商品として、2023年に発売しました。「ラクで使いやすい」「シンプルな形とコンパクトなサイズ感がいい」「丸ごと洗えるから、水場でも安心」など支持をあつめています。今回発売するドナルドデザインは、初めての限定デザイン品となります。

## 【商品特長】

『ビオレu 自動で出る泡ハンドソープディスペンサー ドナルドデザイン』

- ・なめらか泡が自動で出てくる、快適に使えるこだわり設計
- ・ドナルドの帽子のパーツが付いた特別仕様
- ・手肌にやさしいなめらかな泡
- ・防水機能付きで、外側も内側もまるごと洗える
- ・ポンプタイプとほぼ同じコンパクトサイズ
- ・ビオレu 泡ハンドソープのつめかえ用が使える

(異なる香りを補充される際は、取扱説明書をご覧いただき、必ずタンク内のハンドソープを空にして タンク・配管・ノズル内を清掃してからお使いください)