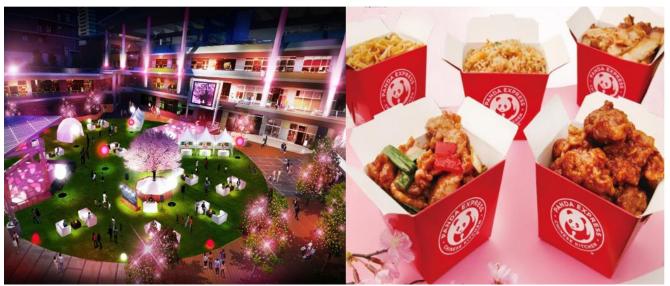

# American Chinese restaurant Panda Express will release their "Sakura Set Menu" and free limited edition "Sakura Tote Bags" to celebrate the Cherry Blossom season in Japan.

Image of LAZONA SAKURA VILLAGE

What is more, Panda Express is giving out free Japan-limited "Sakura designed tote bag" for first 200 customers who order SAKURA SET MENU during the promotion period.

Mitsui Shopping Park LAZONA Kawasaki Plaza where Panda Express opened its Japan's first store, located in Saiwai district of Kawasaki City. This shopping park can be accessed directly from JR Kawasaki train station and is well known as one of the most popular shopping malls in Japan. This spring, Lufa Plaza located on its second floor will receive artificial

turf and be transformed into a place for people to gather. To celebrate the renewal, "LAZONA SAKURA VILLAGE" event will be conducted with a symbolic tree of about 7 meters height as well as illuminations with motifs of cherry blossom to color the whole plaza. Why not order a take-out the Panda Express SAKURA SET MENU and enjoy cherry blossom parties at the Lufa Plaza!