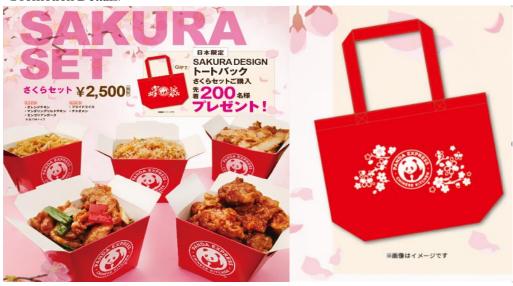

PANDA EXPRESS SAKURA SET MENU

The much-awaited Sakura (cherry blossom) season has arrived! In Japan, flowering cherry trees are called Sakura, and people like to have cherry blossom parties with friends, co-workers and family to enjoy eating and drinking underneath the cherry blossoms.

SAKURA SET MENU (2,500yen excluding tax) is perfectly designed for 2-3 persons to share in their Cherry Blossom parties. This set menu includes Panda Express Japan's most popular items named Orange Chicken, Grilled Mandarin Chicken, Mongolian Pork, as well as base menu Fried rice and chow mien.

What is more, Panda Express is giving out free Japan-limited "Sakura designed tote bag" for first 200 customers who order SAKURA SET MENU during the promotion period.

Mitsui Shopping Park LAZONA Kawasaki Plaza where Panda Express opened its Japan's first store, located in Saiwai district of Kawasaki City. This shopping park can be accessed directly from JR Kawasaki train station and is well known as one of the most popular shopping malls in Japan. This spring, Lufa Plaza located on its second floor will receive artificial

#### <Promotion Details>

[Product name] PANDA EXPRESS SAKURA SET

[Price] 2500yen (excluding tax)

[menu] 3 Main Menu (M size) and 2 Base Menu (M size)

Main Menu: Orange Chicken, Grilled Mandarin Chicken, Mongolian Pork

Base Menu: Fried Rice, Chow Mien

[promotion period] From 20<sup>th</sup> March to mid of April 2018.

[Free Gift] free limited edition SAKARA designed tote bag for first 200 customers who order SAKURA SET MENU