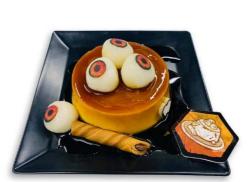

#### "Yabai" Flan

850 yen (tax included)

A pudding inspired by the in-game item "Flan".

(rich pudding/caramel sauce/rice flour dumpling/cookie)