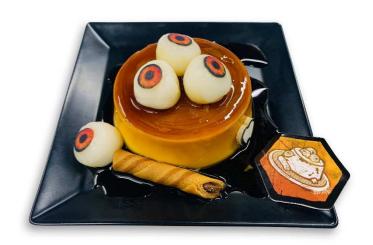

#### "Yabai" Flan

850 yen (tax included)

A pudding inspired by the in-game item "Flan".

(rich pudding/caramel sauce/rice flour dumpling/cookie)