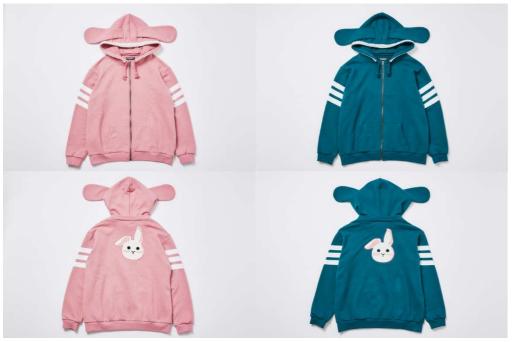

# $\textbf{Hooded sweatshirt with removable hood(pink/green)} \ \ \text{one-size-fits-all}$

12000 yen (tax included)

**Knitted sweater** one-size-fits-all 7800 yen (tax included)