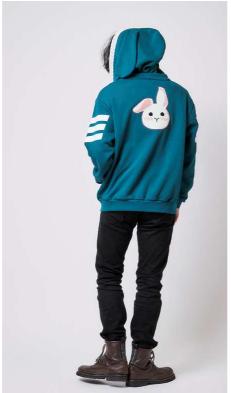

# $\textbf{Hooded sweatshirt with removable hood(pink/green)} \ \ \text{one-size-fits-all}$

12000 yen (tax included)

**Knitted sweater** one-size-fits-all 7800 yen (tax included)