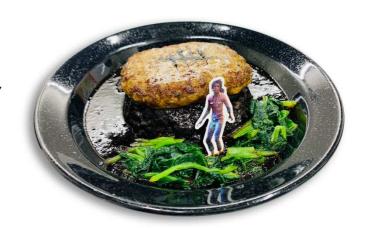

#### Covert Kuro-chan(Claudette Morel's) Curry

1200 yen (tax included)

"Clawdead" hides behind hamburgers and hides in the grass. (curry/hamburger/spinach)