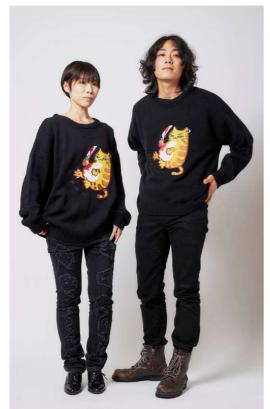

# $\textbf{Hooded sweatshirt with removable hood(pink/green)} \ \ \text{one-size-fits-all}$

12000 yen (tax included)

**Knitted sweater** one-size-fits-all 7800 yen (tax included)