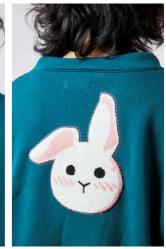

# $\textbf{Hooded sweatshirt with removable hood(pink/green)} \ \ \text{one-size-fits-all}$

12000 yen (tax included)

**Knitted sweater** one-size-fits-all 7800 yen (tax included)