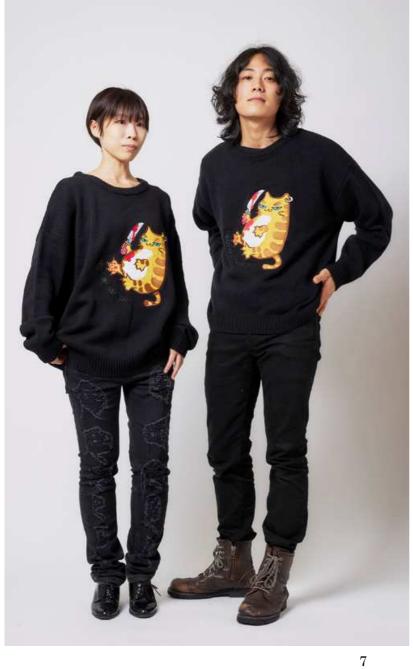

# $\textbf{Hooded sweatshirt with removable hood(pink/green)} \ \ \text{one-size-fits-all}$

12000 yen (tax included)

**Knitted sweater** one-size-fits-all 7800 yen (tax included)