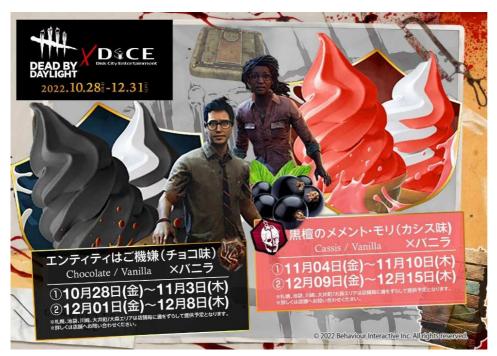

### ·Collaboration soft serve ice cream [free of charge]

Original "DiCE" soft serve ice cream inspired by "Dead by Daylight" is on offer. These limited-time flavors are free and all-you-can-eat for those who visit participating "DiCE" locations.

"Entity is in a good mood (chocolate flavor)" / "Ebony Memento Mori(cassis flavor)"