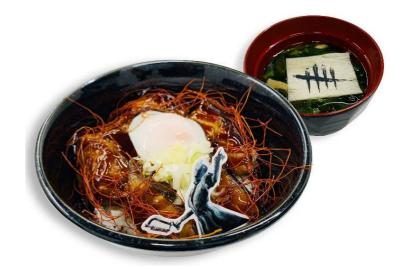

#### Nurse's blink bowl Yellowtail teriyaki

1200 yen (tax included)

No one can escape her.

(Yellowtail/onsen egg[soft boiled egg]/miso soup)