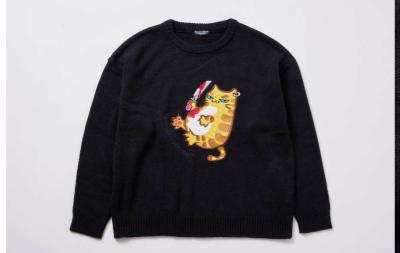

# $\textbf{Hooded sweatshirt with removable hood(pink/green)} \ \ \text{one-size-fits-all}$

12000 yen (tax included)

**Knitted sweater** one-size-fits-all 7800 yen (tax included)