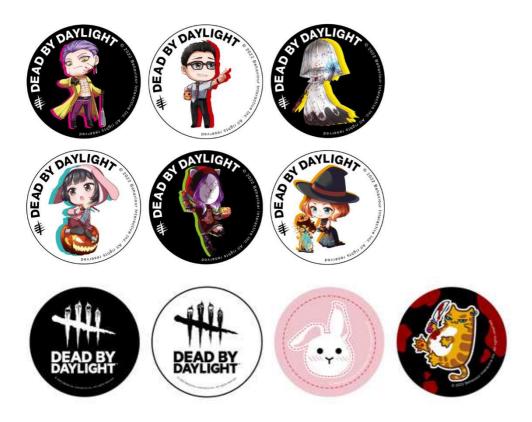

#### Distribution of limited novelties

A total of 10 limited novelty pin badges will be randomly distributed to customers who spend 1000 yen or more in the store.