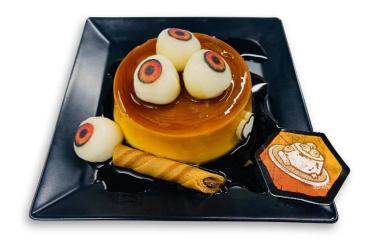

#### "Yabai" Flan

850 yen (tax included)

A pudding inspired by the in-game item "Flan".

(rich pudding/caramel sauce/rice flour dumpling/cookie)