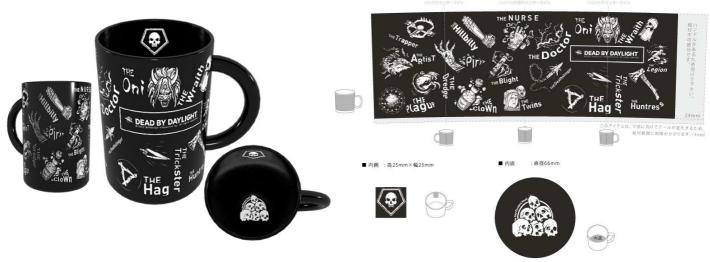

ood

#### Covert Kuro-chan(Claudette Morel's) Curry

1200 yen (tax included)

She hides behind a hamburg and gasps for breath to escape.

(curry/hamburger/spinach)



#### Nurse's blink bowl Yellowtail teriyaki

1200 yen (tax included)

No one can escape her.

(Yellowtail/onsen egg[soft boiled egg]/miso soup)



#### Blood ball roll cake

850 yen (tax included)

The Oni is aiming for your blood ball. Watch your heartbeat.

(strawberry roll cake/mixed berry/raspberry chocolate)



#### "Yabai" Flan

850 yen (tax included)

A pudding inspired by the in-game item "Flan".

(rich pudding/caramel sauce/rice flour dumpling/cookie)



# ·Collaboration goods

Purchase 2 or more items at the store and receive a shopper bag!



### «Sold in stores & on EC website»

#### Mug

1600 yen (tax included)



# "Mement mori" scarf 4500 yen (tax included)



# $\textbf{Hooded sweatshirt with removable hood(pink/green)} \ \ \text{one-size-fits-all}$

12000 yen (tax included)













**Knitted sweater** one-size-fits-all 7800 yen (tax included)













#### «Sold only on the EC website»

### Acrylic key ring/ Acrylic stand

440 yen (tax included)/ 990 yen (tax included)





© 2022 Behaviour Interactive Inc. All rights reserved

© 2022 Behaviour interactive Inc. All rights reserved

# **Rubber Coaster**





#### Cushion

3500 yen (tax included)



#### Pass holder

1100 yen (tax included)



Tumbler
2530 yen (tax included)



### ·Collaboration soft serve ice cream [free of charge]

Original "DiCE" soft serve ice cream inspired by "Dead by Daylight" is on offer. These limited-time fla