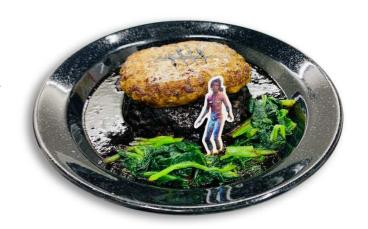

#### Covert Kuro-chan(Claudette Morel's) Curry

1200 yen (tax included)

She hides behind a hamburg and gasps for breath to escape.

(curry/hamburger/spinach)