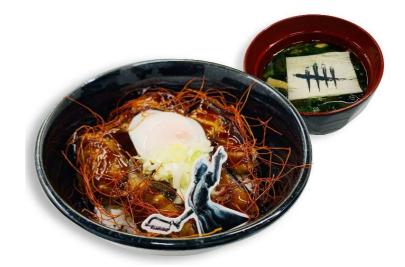

#### Nurse's blink bowl Yellowtail teriyaki

1200 yen (tax included)

No one can escape her.

(Yellowtail/onsen egg[soft boiled egg]/miso soup)