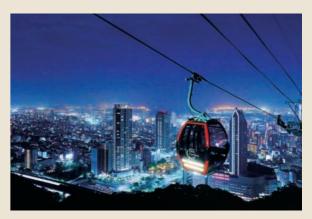

# GARDEN & LOCATION <sup>春のガーデンへようこそ</sup>

新しい季節の訪れに合わせ、自らが主役とばかりにハーブや花たちが華やかに咲き集います 生命の息吹を感じる新緑の森、四季彩あふれるガーデンでたっぷり春をお楽しみください

ROPEWAY 約10分間の空中散歩

全長約1,460m、高低差330m 眼下に広がる神戸の景色、淡い緑の雄大な山の景色も楽しめます

HAMMOCK ハンモック