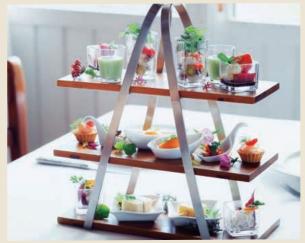

前菜スタンド(写真は2人盛り) メニュー内容は時期により異なります

展望レストハウス2F レストラン「ザ・ハーブダイニング」

新登場 「前菜スタンド~ガーデンからのおもてなし~」

2017年のリニューアルよりご好評いただいておりました「前菜ブッフェ」を 2021年2月27日(土)より、「前菜スタンド~ガーデンからのおもてなし~」に 変更いたします

※従前のブッフェスタイルからサービス提供への変更となります

変更前:前菜ブッフェ+メイン料理(9種からチョイス)+ハーブティー 変更後:前菜スタンド+パン+メイン料理(9種からチョイス) ※ハーブティーは別途オーダーとなります

### 心躍る、至福のひととき

3段の専用スタンドに盛り付けられた8種の前菜と9種から選べる メイン料理(肉料理、魚料理、パスタ)には、ハーブ園で育ったハーブ やエディブルフラワーをふんだんに使っています。見て楽しい、 食べて美味しい、色鮮やかな「Herb Garden」をイメージしたガーデン プレートコレクションで至福のランチタイムはいかがでしょうか \*\*メニュー内容は時期により異なります

### Sarden Plate Collection $\bigotimes_{\pi-\vec{r}\vee\vec{J}\nu-k}$

料金:大人¥3,190

春のメイン料理-

(肉料理) ・柔らかいリッパのカツレツ グリビッシュソース ・鴨のローストパルサミコソース 菜園をイメージして ・ガリシア 栗豚の"ビッツァイオーラ" ・発きも肉のスパイス焼き塩レモンの効いた冷たいカポナータ

Special Menu / プラス¥500 ・仔羊と春野菜のローストラヴェンダーの香り