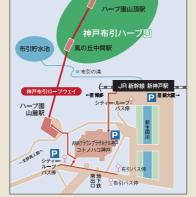

### Lavender & Rose Fair

ハーブガーデン最盛期 期間:5/15(土)~7/4(日)

5月中旬~6月下旬 ローズ ラベンダー 5月下旬~7月上旬

アジサイ 6月中旬~7月下旬

ユリ 6月下旬~7月下旬

※写真はイメージです ※内容は変更となる場合がございます ※表記全額は全て税込です ※イベントの詳細はホームページをご覧ください

810

- 料 金 大人 ¥1,500 小人 ¥750 (ナイター料金<17:00以降>:大人 ¥900 小人 ¥550) ※小人は小・中学生。未就学児は無料
- 営業時間 平日9:30~16:45 ※3/20からの土日祝 9:30~20:15(ロープウェイ上り時刻)
- アクセス ▶神戸市営地下鉄 JR·阪急·阪神·神戸市営地下鉄「三宮」→神戸市営地下鉄「新神戸」下車、徒歩約5分 ▶新幹線「新神戸」下車、徒歩約5分
  - ▶市バス JR「三ノ宮」、阪急・阪神・神戸市営地下鉄「三宮」→市バス(2·18·90·92系統)「布引」下車、徒歩約5分 JR「三ノ宮」、阪急・阪神・神戸市営地下鉄「三宮」→市バス(64系統)「新神戸駅前」下車、徒歩約5分

Gardens 神戸布引ハーブ園/ロープウェイ Kobe Nunobiki Herb Gardens & Ropeway 〒650-0002 神戸市中央区北野町1丁目4-3 TEL.078-271-1160 FAX.078-271-1180 ELS230 www.kobeherb.com

ー般車の駐車場はございません。ANAクラウンプラザ ホテル神戸または、近隣の駐車場をご利用ください