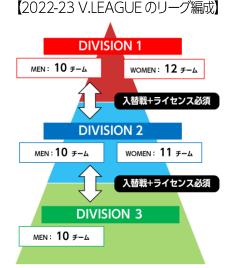

## ~10月開幕のV1男女・V2女子の日程・会場・対戦カードが決定~

昨日(2022年6月15日)開催した当機構理事会において、今年10月から始まる2022-23 V.LEAGUEの開催要項および DIVISION1 MEN & WOMEN (V1 男子・V1 女子) と DIVISION2 WOMEN (V2 女子)の日程、会場、対戦カードが承認され 正式に決定しましたので、お知らせ致します。

今シーズンより男子の福岡ウイニングスピリッツと女子のヴィアティン三重が新規参戦し、全53 チームが男子3 カテゴリーと女子2 カテゴリーの全5 カテゴリーに分かれ、V・レギュラーラウンド合計758 試合およびV・ファイナルステージとV・チャレンジマッチ~2023-24 V.LEAGUE DIVISION1・2 MEN & WOMEN 出場決定戦(入替戦)を全国各地で行います。リーグ編成については、V1 男女とV2女子では昨シーズンと変更はありませんが、V2 男子は昨シーズンの15 チームから10 チームに、V3 男子は4 チームから10 チームに変わります(下記参照)。