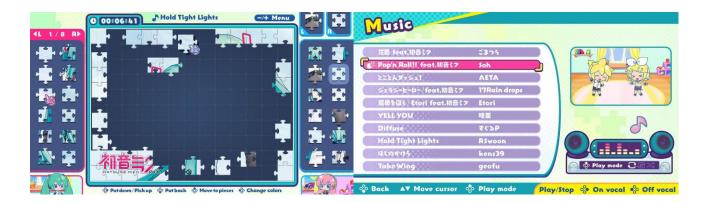

"Hatsune Miku Jigsaw Puzzle" is a jigsaw puzzle game using illustrations of Hatsune Miku and the Piapro Characters. 39 illustrations are in the game, including the main visual by popular artist Kurisu Toshi. Players can enjoy the digital jigsaw puzzles to the BGM from Piapro Official Collaborations.

The puzzles come in 3 difficulty levels: "Easy (63 pieces)," "Normal (130 pieces)," and "Hard (300 pieces)." Handy functions such as simple piece selection and mid-game pausing allows for easy playing at any time. The game also has local multiplayer so that players can attempt to solve difficult puzzles with friends or family.

The included songs can be listened to in the Music Page, so please enjoy "Hatsune Miku Jigsaw Puzzle" by yourself or with a friend with your favorite song!